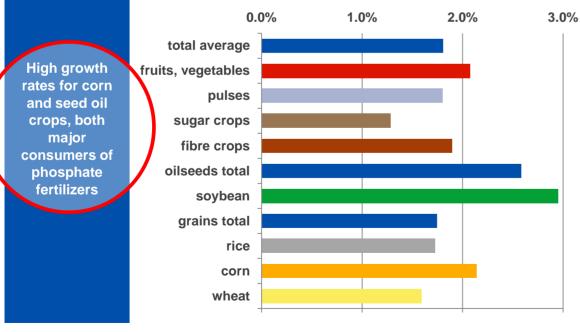

## Global crop production and fertilizer consumption forecast

Growth rates for major crop groups will change over next two decades