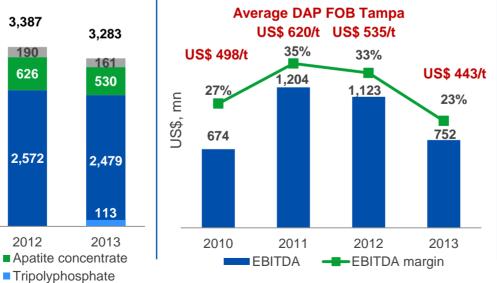

#### DAP price dynamics vs EBITDA margin, average DAP price change (%)

Source: Argus-FMB, CRU, IFA, companies' data, PhosAgro

Note: (1) Excluding Chinese producers

(2) PhosAgro, IMC as of June 2011

(3) Russian Academy of Science