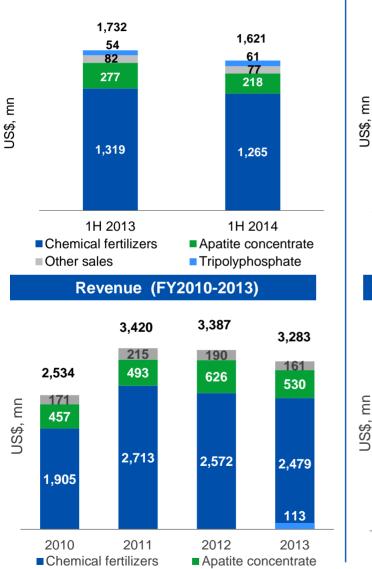

# PhosAgro at a glance

| World class<br>integrated<br>phosphate<br>producer                 | <ul> <li>#1 global producer of high-grade phosphate rock</li> <li>#3 global DAP/MAP producer<sup>(1)</sup></li> <li>Overall fertilizer capacity of 6.4 mln t</li> </ul>                                                                                                                                     |
|--------------------------------------------------------------------|-------------------------------------------------------------------------------------------------------------------------------------------------------------------------------------------------------------------------------------------------------------------------------------------------------------|
| Large<br>high quality<br>apatite-nepheline<br>resources            | <ul> <li>2.05 bln t of ore resources<sup>(2)</sup><br/>(over 75 years of production)</li> <li>Al<sub>2</sub>O<sub>3</sub> resource of 283 mln t</li> <li>Substantial resources of rare earth oxides<br/>(41% of Russian resources <sup>(3)</sup>)</li> </ul>                                                |
| Self-sufficiency<br>in key feedstocks<br>provides for<br>low costs | <ul> <li>100% self-sufficient in phosphate rock</li> <li>72%-90% self-sufficient in ammonia<sup>(4)</sup></li> <li>More than 40% self-sufficiency in electricity</li> </ul>                                                                                                                                 |
| Flexible<br>production and<br>sales                                | <ul> <li>Flexible production lines</li> <li>Phosphate fertilizer capacities of 4.3 mln t, 1.85 mln t fully flexible into NPK production</li> <li>Leader in Russian fertilizer market growing twice faster than the world consumption</li> <li>Net back driven sales model with a global presence</li> </ul> |
| Strong financial performance                                       | <ul> <li>EBITDA of \$752 mln in 2013</li> <li>1H2014 EBITDA of \$464 mln</li> <li>1H2014 Net debt/EBITDA: 1.4x</li> </ul>                                                                                                                                                                                   |