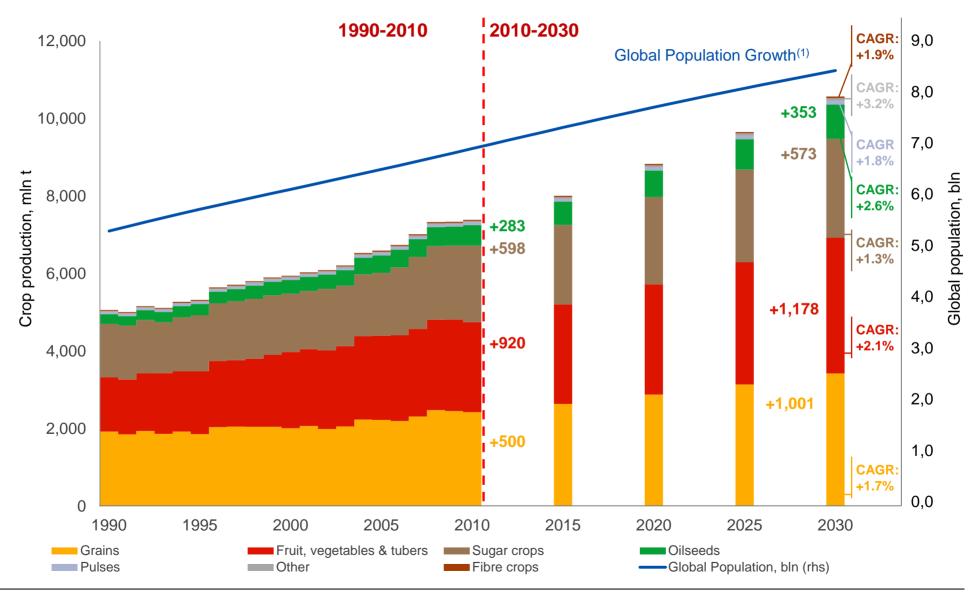

## Global crop production and fertilizer consumption forecast

Growth rates for major crop groups will change over next two decades

## Historical and forecast nutrient demand

Demand for phosphates will accelerate