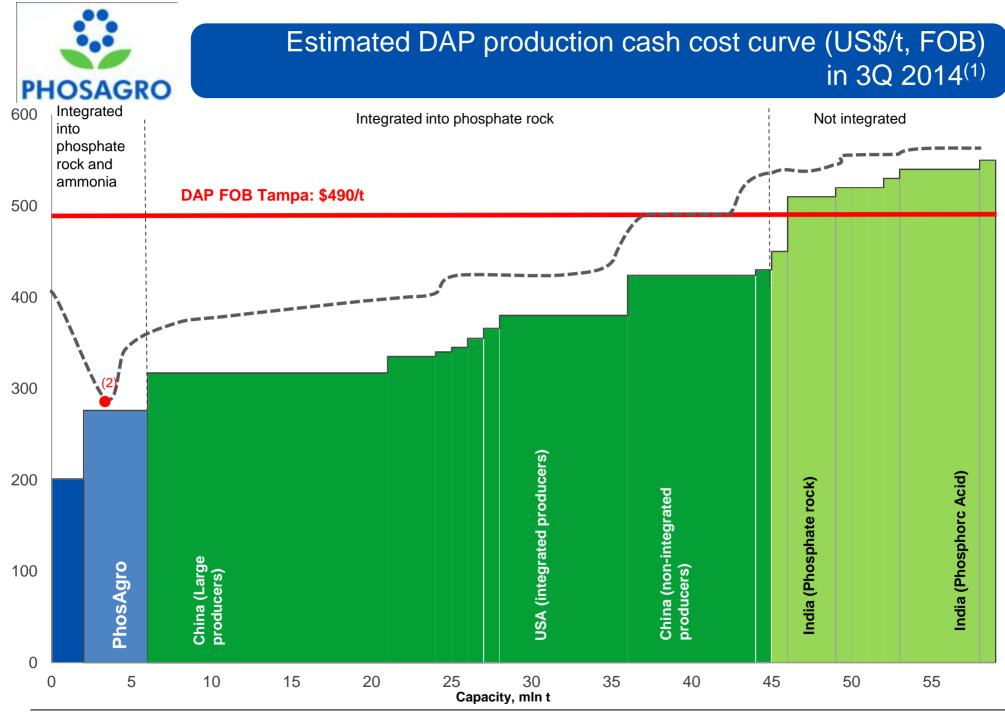

|                          |                         |                    |                         |                                  |

Source: PhosAgro, Maaden, Fertecon, Integer, Reuter Note: (1) Based on PhosAgro's consumption ratios (2) Bloomberg, as of April 2014 (3) CAPEX for the Phosphate Project



#### Access to abundant local resources





Source: companies data, CRU, Argus-FMB, China Fert Market Weekly, PhosAgro

Note: (1) DAP cash cost estimations are based on feedstock prices in 3Q 2014

(2) PhosAgro actual cash costs as per Oracle OEBS data/ circa peer cash costs, including SG&A, etc.



# Commissioning phosphate rock and phosphoric acid capacities



■IFA-2008

■IFA-2013

#### Changes in world fertilizer capacities (excl. China)



- Less new projects are announced in phosphates
- Commissioning of new capacities is delayed
- Shutdown in phosphate fertilizer capacities was more significant while less new commissioning in the past 5 years in comparison with nitrogen and potash sectors



## Timing and completion of new capacities is uncertain

mIn t of P<sub>2</sub>O<sub>5</sub>



# 3. Company Highlights



High qualit