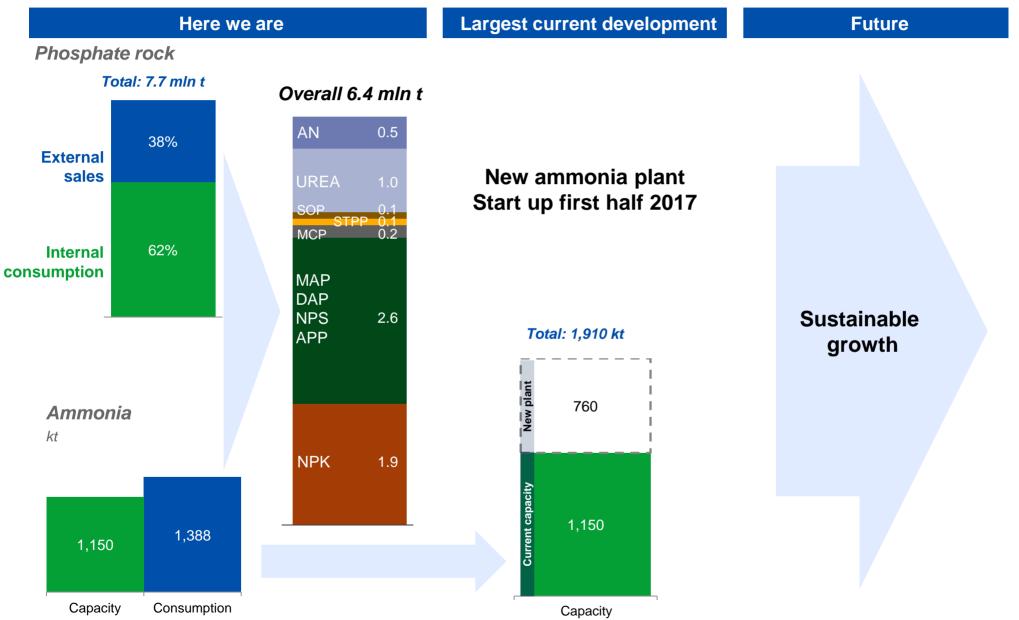

# PhosAgro at a glance

| World class<br>integrated<br>phosphate<br>producer                 | <ul> <li>#1 global producer of high-grade phosphate rock</li> <li>#3 global DAP/MAP producer<sup>(1)</sup></li> <li>Overall fertilizer capacity of 6.4 mln t</li> </ul>                                                                                                                                     |
|--------------------------------------------------------------------|-------------------------------------------------------------------------------------------------------------------------------------------------------------------------------------------------------------------------------------------------------------------------------------------------------------|
| Large<br>high quality<br>apatite-nepheline<br>resources            | <ul> <li>2.05 bln t of ore resources<sup>(2)</sup><br/>(over 75 years of production)</li> <li>Al<sub>2</sub>O<sub>3</sub> resource of 283 mln t</li> <li>Substantial resources of rare earth oxides<br/>(41% of Russian resources <sup>(3)</sup>)</li> </ul>                                                |
| Self-sufficiency<br>in key feedstocks<br>provides for<br>low costs | <ul> <li>100% self-sufficient in phosphate rock</li> <li>72%-90% self-sufficient in ammonia<sup>(4)</sup></li> <li>More than 40% self-sufficiency in electricity</li> </ul>                                                                                                                                 |
| Flexible<br>production and<br>sales                                | <ul> <li>Flexible production lines</li> <li>Phosphate fertilizer capacities of 4.3 mln t, 1.85 mln t fully flexible into NPK production</li> <li>Leader in Russian fertilizer market growing twice faster than the world consumption</li> <li>Net back driven sales model with a global presence</li> </ul> |
| Strong financial performance                                       | <ul> <li>EBITDA of \$752 mln in 2013</li> <li>1H2014 EBITDA of \$464 mln</li> <li>1H2014 Net debt/EBITDA: 1.4x</li> </ul>                                                                                                                                                                                   |