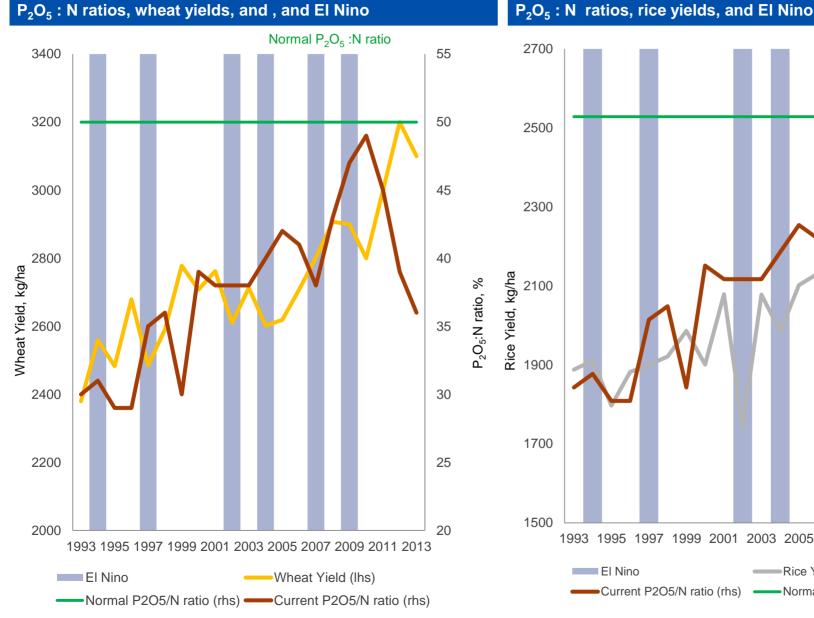

sket price,% 1,000 1000 800 600 150 800 400 200 2008/09 600 **Financial** 0 100 Crisis 400 500 100 200 300 0 **New Big Capacities:** China +5200 400 India +1700 Australia +980 DAP Morocco +740 50 200 Low DAP import in India Potash **BPC break** 0 0 up Jul-99 Jan-00 Jul-00 Jul-03 Jan-08 Jul-08 Jul-12 Jan-13 Jul-13 Jan-14 Jul-14 Jan-99 Jan-03 Jan-04 Jul-04 Jan-05 Jul-05 Jan-06 Jul-06 Jan-07 Jul-07 Jul-10 Jan-11 Jul-11 Jan-12 Jul-02 Jan-09 Jan-01 Jul-0 Jan-02 Jul-0 Jan-10 DAP, \$/t, FOB Tampa Grain basket price Spread relative to basket price, % (rhs)

# 2. Market challenges





## Fertilizer price developments in 2Q 2013 -1H 2014





# Phosphate fertilizers imports and consumption in India

DAP imports and consumption in India decreases





#### India: crop production and El Nino effect







## Development of Chinese phosphate exports





# Need for a combination of feedstocks and complexity of production process act as barriers to entry

| Integrated phosphate-based production me