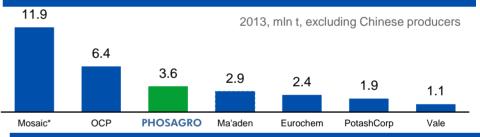

| <ul> <li>Flexible production lines</li> <li>Phosphate fertilizer capacities of 4.3 mln t, 1.85 mln t fully flexible into NPK production</li> <li>Leader in Russian fertilizer market growing twice faster than the world consumption</li> <li>Net back driven sales model with a global presence</li> </ul> |
| Strong financial performance                                       | <ul> <li>EBITDA of \$752 mln in 2013</li> <li>1H2014 EBITDA of \$464 mln</li> <li>1H2014 Net debt/EBITDA: 1.4x</li> </ul>                                                                                                                                                                                   |

#### Leading global phosphate rock producers (by production)



#### Leading global DAP/MAP producers (by capacity)



#### DAP price dynamics vs EBITDA margin, average DAP price change (%)



Source: Argus-FMB, CRU, IFA, companies' data, PhosAgro

Note: (1) Excluding Chinese producers

(2) PhosAgro, IMC as of June 2011

(3) Russian Academy of Science

(4) self –sufficiency depends on the composition of the products produced by PhosAgro

Source: IFA, CRU, companies data, PhosAgro



# The only pure play phosphates producer

#### Gross profit breakdown by segment

Average gross profit breakdown by segment for 2011-2013



#### Phosphate segment gross profit margin

Average gross profit margin of phosphate segment for 2011-2013



Source: Companies' reports Note: (1) Calendarised

Source: Companies' reports

Note: (1) Calendarised

(2) Excluding resale, retail and advanced technologies

<sup>(2)</sup> Whol