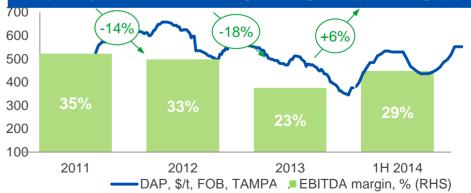

#### DAP price dynamics vs EBITDA margin, average DAP price change (%)

Source: Argus-FMB, CRU, IFA, companies' data, PhosAgro

Note: (1) Excluding Chinese producers

(2) PhosAgro, IMC as of June 2011

(3) Russian Academy of Science