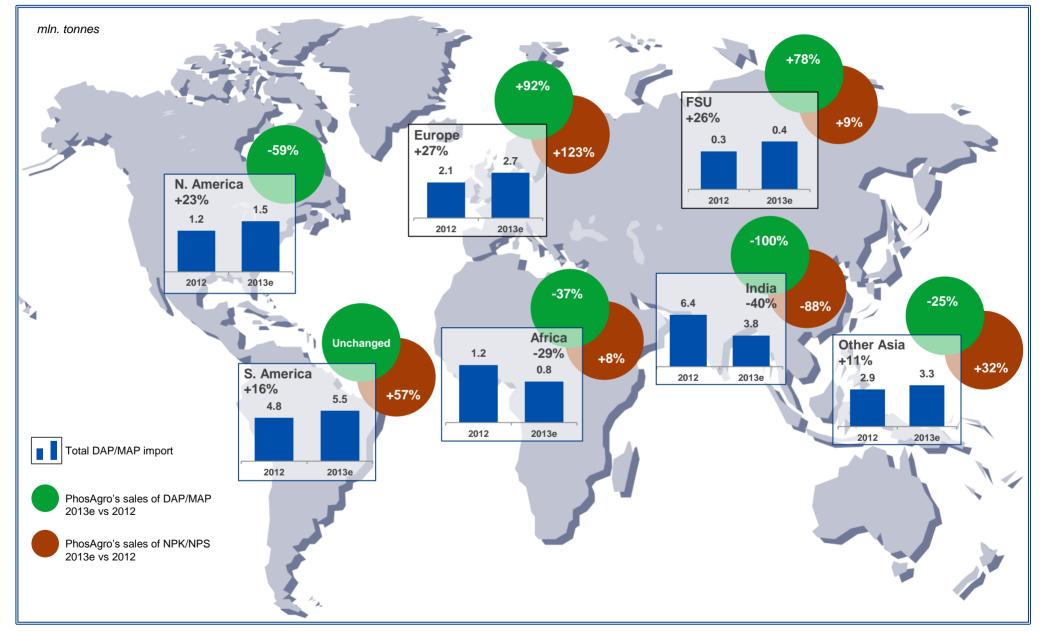

-house R&D capabilities, make it possible to quickly adjust our production output across a wide range of products in response to changing fertilizer demand from farmers

#### **Phosphate resources**

#### High margin NPK demand drives production mix



Source: PhosAgro, IMC, Fertecon

Note: (1) Average Minor Element Ratio (MER) greater than 0.1 not sustainable for production of high quality DAP

(2) Average cadmium content in ppm

(3) as of 31 December 2013



## Flexible business model



#### Comment

- Russia and Latin America were the key regions in 1H 2014
- Fertilizer sales to Russia increased to 26% in 1H 2014 due to seasonal factor
- Sales to Latin America increased to 42%, mostly due to early demand in 2014



# PhosAgro increases market share in fast-growing and premium markets







■Other sales







EBITDA (FY2010-2013)



Net Profit (1H 2013/2014)



#### Net Profit (FY2010-2013)



Note: Applied average USD/RUB exchange rates: 30.37 (2010), 29.39 (2011); 31.09 (2012); 31.85 (2013); 31.02 (1H 2013); 34.98 (1H 2014)



D

|           | Post-IPO dividends  | per share,<br>RUB | per GDR,<br>RUB | per GDR,<br>US\$ |  |
|-----------|---------------------|-------------------|-----------------|------------------|--|
|           | 2011 April-December | 57.50             | 19.17           | 0.61             |  |
| Dividends | 2012                | 82.90             | 27.63           | 0.88             |  |
|           | 2013                | 34.75             | 11.58           | 0.35             |  |
|           | 1H2014 Recommended  | 25.00             | 8.30