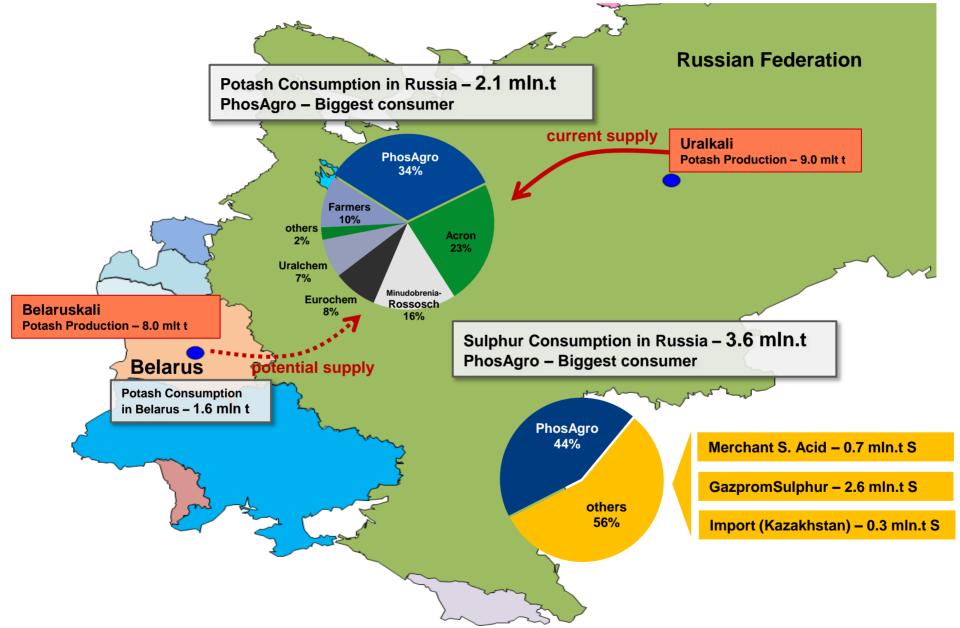

# PhosAgro at a glance

| World class<br>integrated<br>phosphate<br>producer                 | <ul> <li>#1 global producer of high-grade phosphate rock</li> <li>#3 global DAP/MAP producer<sup>(1)</sup></li> <li>Overall fertilizer capacity of 6.4 mln t</li> </ul>                                                                                                                                     |
|--------------------------------------------------------------------|-------------------------------------------------------------------------------------------------------------------------------------------------------------------------------------------------------------------------------------------------------------------------------------------------------------|
| Large<br>high quality<br>apatite-nepheline<br>resources            | <ul> <li>2.05 bln t of ore resources<sup>(2)</sup><br/>(over 75 years of production)</li> <li>Al<sub>2</sub>O<sub>3</sub> resource of 283 mln t</li> <li>Substantial resources of rare earth oxides<br/>(41% of Russian resources <sup>(3)</sup>)</li> </ul>                                                |
| Self-sufficiency<br>in key feedstocks<br>provides for<br>low costs | <ul> <li>100% self-sufficient in phosphate rock</li> <li>72%-90% self-sufficient in ammonia<sup>(4)</sup></li> <li>More than 40% self-sufficiency in electricity</li> </ul>                                                                                                                                 |
| Flexible<br>production and<br>sales                                | <ul> <li>Flexible production lines</li> <li>Phosphate fertilizer capacities of 4.3 mln t, 1.85 mln t fully flexible into NPK production</li> <li>Leader in Russian fertilizer market growing twice faster than the world consumption</li> <li>Net back driven sales model with a global presence</li> </ul> |
| Strong financial performance                                       | <ul> <li>EBITDA of \$752 mln in 2013</li> <li>1H2014 EBITDA of \$464 mln</li> <li>1H2014 Net debt/EBITDA: 1.4x</li> </ul>                                                                                                                                                                                   |