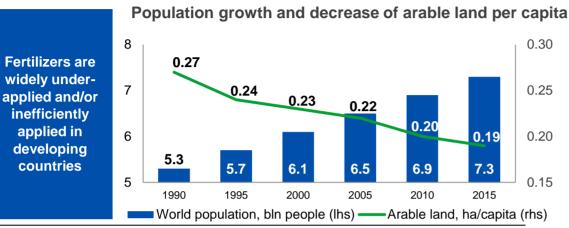

# Demand for increasing yield from limited arable land supports greater fertilizer use