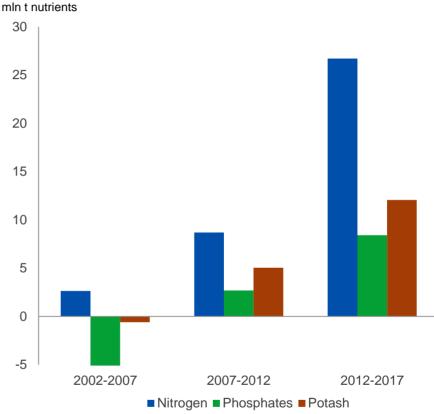

## Historical and forecast nutrient demand

Demand for phosphates will accelerate