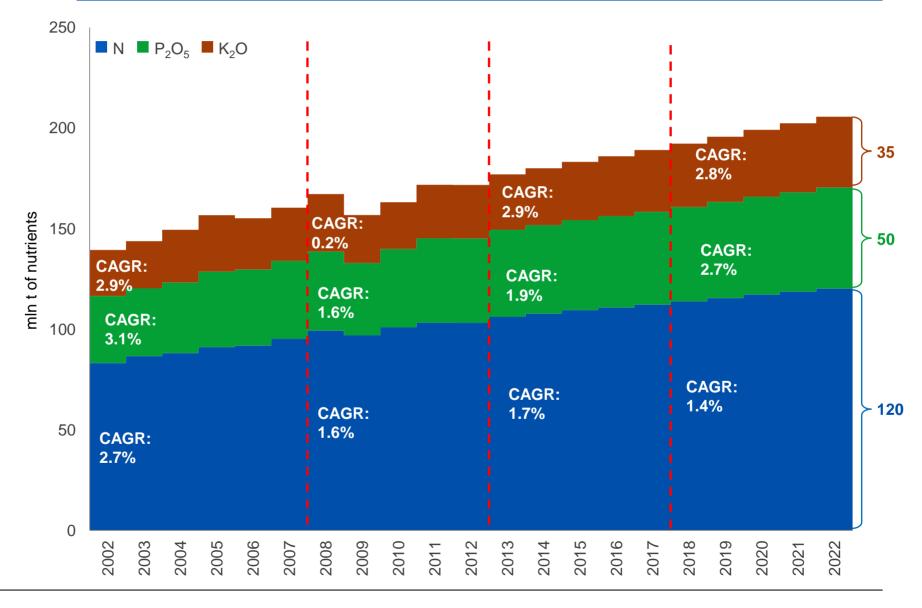

## Historical and forecast nutrient demand

Demand for phosphates will accelerate