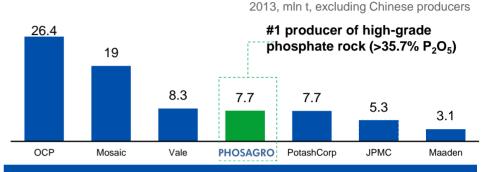

e<br>production and<br>sales                                | <ul> <li>Flexible production lines</li> <li>Phosphate fertilizer capacities of 4.3 mln t, 1.85 mln t fully flexible into NPK production</li> <li>Leader in Russian fertilizer market growing twice faster than the world consumption</li> <li>Net back driven sales model with a global presence</li> </ul> |
| Strong financial performance                                       | <ul> <li>EBITDA of \$752 mln in 2013</li> <li>1H2014 EBITDA of \$464 mln</li> <li>1H2014 Net debt/EBITDA: 1.4x</li> </ul>                                                                                                                                                                                   |

#### Leading global phosphate rock producers (by production)



#### Leading global DAP/MAP producers (by capacity)



#### DAP price dynamics vs EBITDA margin, average DAP price change (%)



Source: Argus-FMB, CRU, IFA, companies' data, PhosAgro

Note: (1) Excluding Chinese producers

(2) PhosAgro, IMC as of June 2011

(3) Russian Academy of Science

(4) self –sufficiency depends on the composition of the products produced by PhosAgro

Source: IFA, CRU, companies data, PhosAgro



# The only pure play phosphates producer

#### Gross profit breakdown by segment

Average gross profit breakdown by segment for 2011-2013



#### Phosphate segment gross profit margin

Average gross profit margin of phosphate segment for 2011-2013



Source: Companies' reports Note: (1) Calendarised

Source: Companies' reports

Note: (1) Calendarised

(2) Excluding resale