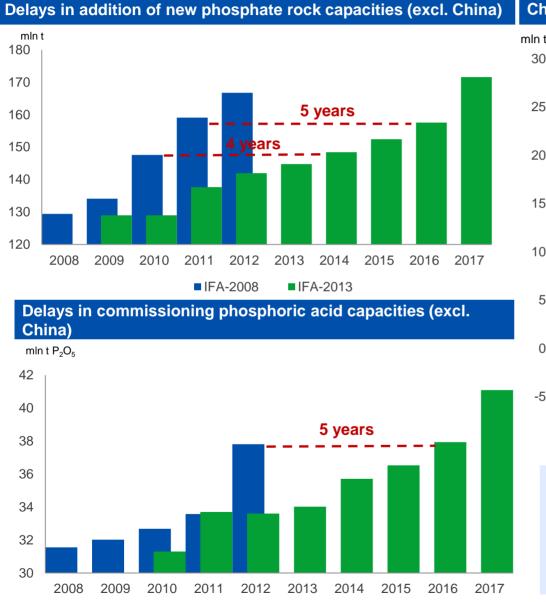

|                          |                         |                    |                         |                                  |

Source: PhosAgro, Maaden, Fertecon, Integer, Reuter Note: (1) Based on PhosAgro's consumption ratios (2) Bloomberg, as of April 2014 (3) CAPEX for the Phosphate Project



#### Access to abundant local resources





Source: companies data, CRU, Argus-FMB, China Fert Market Weekly, PhosAgro

Note: (1) DAP cash cost estimations are based on feedstock prices in 3Q 2014

(2) PhosAgro actual cash costs as per Oracle OEBS data/ circa peer cash costs, including SG&A, etc.



# Commissioning phosphate rock and phosphoric acid capacities



■IFA-2008

■IFA-2013

#### Changes in world fertilizer capacities (excl. China)



- Less new projects are announced in phosphates
- Commissioning of new capacities is delayed
- Shutdown in phosphate fertilizer capacities was more significant while less new commissioning in the past 5 years in comparison with nitrogen and potash sectors



## Timing and completion of new capacities is uncertain

mIn t of P<sub>2</sub>O<sub>5</sub>



# 3. Company Highlights



High quality resources, combined with in-house R&D capabilities, make it possible to quickly adjust our production output across a wide range of products in response to changing fertilizer demand from farmers

#### **Phosphate resources**

#### High margin NPK demand drives production mix



Source: PhosAgro, IMC, Fertecon

Note: (