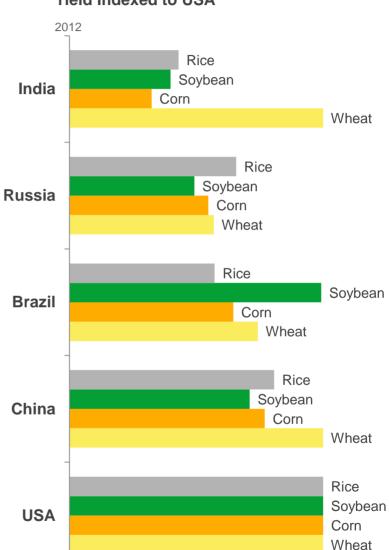

1) Excluding Chinese producers

(2) PhosAgro, IMC as of June 2011

(3) Russian Academy of Science

(4) self –sufficiency depends on the composition of the products produced by PhosAgro

Source: IFA, CRU, companies data, PhosAgro



# The only pure play phosphates producer

#### Gross profit breakdown by segment

Average gross profit breakdown by segment for 2011-2013



#### Phosphate segment gross profit margin

Average gross profit margin of phosphate segment for 2011-2013



Source: Companies' reports Note: (1) Calendarised

Source: Companies' reports

Note: (1) Calendarised

(2) Excluding resale, retail and advanced technologies

<sup>(2)</sup> Wholesale



# Strong demand fundamentals for fertilizers

0.0



#### Projected Average Annual Growth of Agricultural Production 2012-2030





0.5

1.0

#### Yield Indexed to USA

Source: United Nations, IMF, USDA, FAO

# Demand for increasing yield from limited arable land supports greater fertilizer use





## Global crop production forecast



Global crop production continues to grow



Source: Integer Note: CAGR of 1.2%



## Global crop production and fertilizer consumption forecast

Growth rates for major crop groups will change over next two decades





## Historical and forecast nutrient demand

Demand for phosphates will accelerate





# High grain prices driven by market imbalances motivate farmers to use more fertilizers

Cereals basket to DAP price spread High correlation between cereals basket and 1400 **DAP** prices 250 10 year correlation 1.400 R<sup>2</sup>=0.86 1200 1,200 DAP and cereals basket price, \$US/t