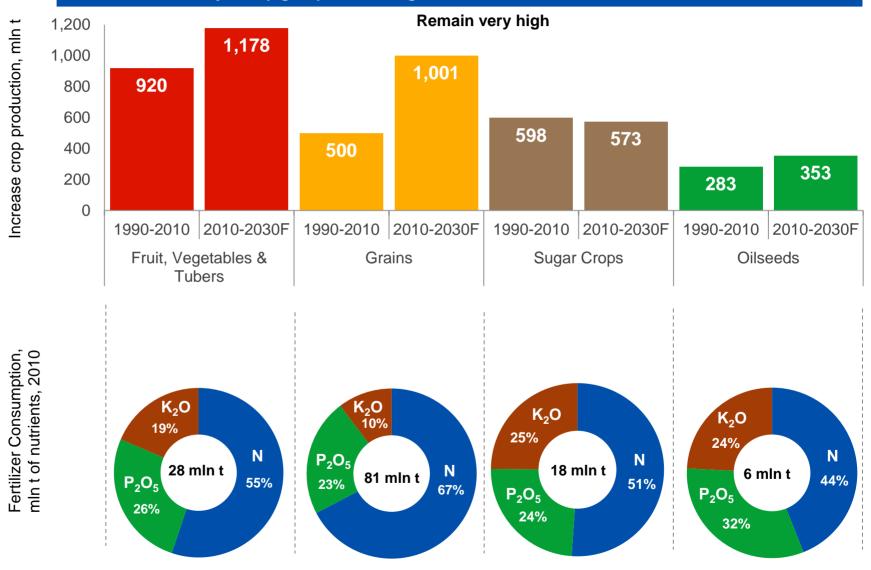

## Global crop production and fertilizer consumption forecast

Growth rates for major crop groups will change over next two decades

## Historical and forecast nutrient demand

Demand for phosphates will accelerate