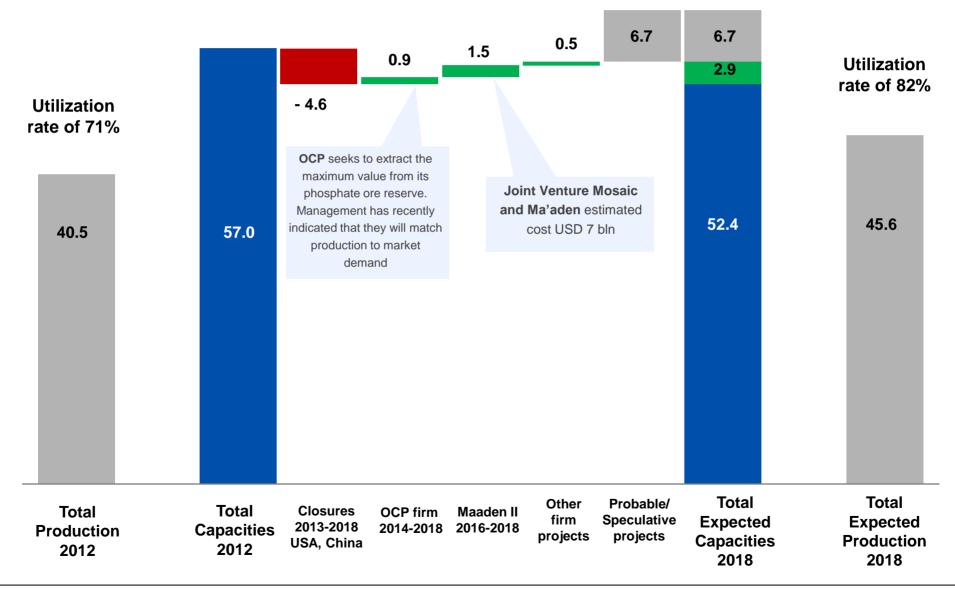

# Access to abundant local resources





Source: companies data, CRU, Argus-FMB, China Fert Market Weekly, PhosAgro

Note: (1) DAP cash cost estimations are based on feedstock prices in 3Q 2014

(2) PhosAgro actual cash costs as per Oracle OEBS data/ circa peer cash costs, including SG&A, etc.



# Commissioning phosphate rock and phosphoric acid capacities



■IFA-2008

■IFA-2013

#### Changes in world fertilizer capacities (excl. China)



- Less new projects are announced in phosphates
- Commissioning of new capacities is delayed
- Shutdown in phosphate fertilizer capacities was more significant while less new commissioning in the past 5 years in comparison with nitrogen and potash sectors



## Timing and completion of new capacities is uncertain

mIn t of P<sub>2</sub>O<sub>5</sub>



# 3. Company Highlights



High quality resources, combined with in-house R&D capabilities, make it possible to quickly adjust our production output across a wide range of products in response to changing fertilizer demand from farmers

#### **Phosphate resources**

#### High margin NPK demand drives production mix



Source: PhosAgro, IMC, Fertecon

Note: (1) Average Minor Element Ratio (MER) greater than 0.1 not sustainable for production of high quality DAP

(2) Average cadmium content in ppm

(3) as of 31 December 2013



## Flexible business model



#### Comment

- Russia and Latin America were the key regions in 1H 2014
- Fertilizer sales to Russia increased to 26% in 1H 2014 due to seasonal factor
- Sales to Latin America increased to 42%, mostly due to early demand in 2014



#