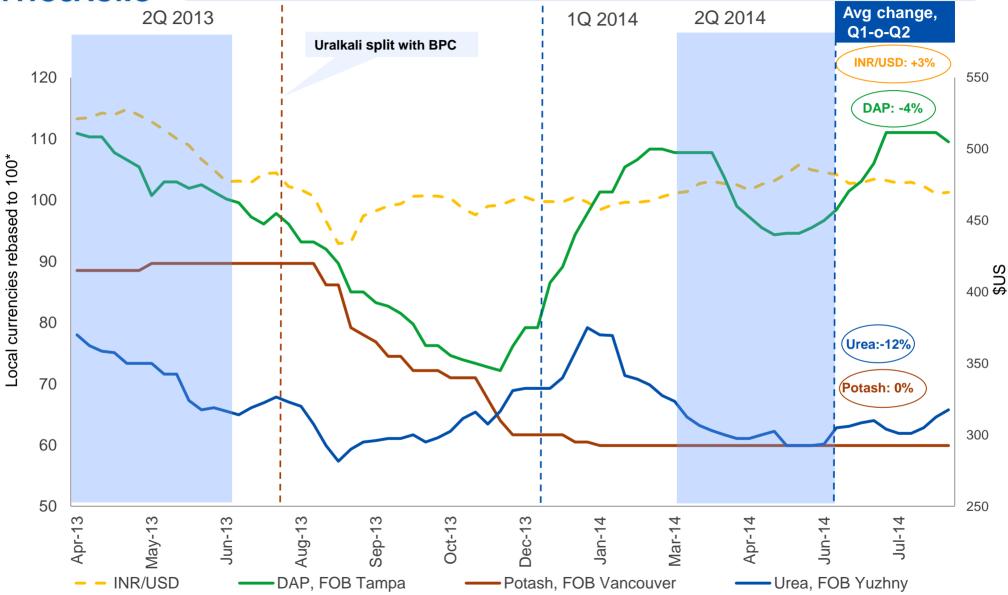

cereals basket and 1400 **DAP** prices 250 10 year correlation 1.400 R<sup>2</sup>=0.86 1200 1,200 DAP and cereals basket price, \$US/t 200 spread relative to basket price,% 1,000 1000 800 600 150 800 400 200 2008/09 600 **Financial** 0 100 Crisis 400 500 100 200 300 0 **New Big Capacities:** China +5200 400 India +1700 Australia +980 DAP Morocco +740 50 200 Low DAP import in India Potash **BPC break** 0 0 up Jul-99 Jan-00 Jul-00 Jul-03 Jan-08 Jul-08 Jul-12 Jan-13 Jul-13 Jan-14 Jul-14 Jan-99 Jan-03 Jan-04 Jul-04 Jan-05 Jul-05 Jan-06 Jul-06 Jan-07 Jul-07 Jul-10 Jan-11 Jul-11 Jan-12 Jul-02 Jan-09 Jan-01 Jul-0 Jan-02 Jul-0 Jan-10 DAP, \$/t, FOB Tampa Grain basket price Spread relative to basket price, % (rhs)

# 2. Market challenges





## Fertilizer price developments in 2Q 2013 -1H 2014





# Phosphate fertilizers imports and consumption in India

DAP imports and consumption in India decreases





#### India: crop production and El Nino effect







## Development of Chinese phosphate exports





# Need for a combination of feedstocks and complexity of production process act as barriers to entry

| Integrated phosphate-based production me