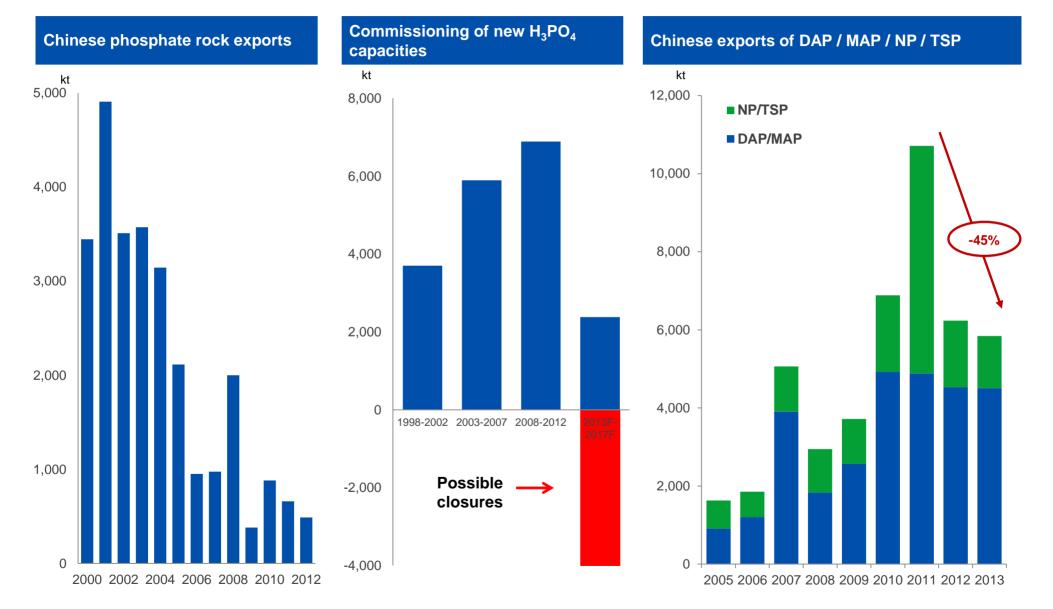

8/09 600 **Financial** 0 100 Crisis 400 500 100 200 300 0 **New Big Capacities:** China +5200 400 India +1700 Australia +980 DAP Morocco +740 50 200 Low DAP import in India Potash **BPC break** 0 0 up Jul-99 Jan-00 Jul-00 Jul-03 Jan-08 Jul-08 Jul-12 Jan-13 Jul-13 Jan-14 Jul-14 Jan-99 Jan-03 Jan-04 Jul-04 Jan-05 Jul-05 Jan-06 Jul-06 Jan-07 Jul-07 Jul-10 Jan-11 Jul-11 Jan-12 Jul-02 Jan-09 Jan-01 Jul-0 Jan-02 Jul-0 Jan-10 DAP, \$/t, FOB Tampa Grain basket price Spread relative to basket price, % (rhs)

# 2. Market challenges





## Fertilizer price developments in 2Q 2013 -1H 2014





# Phosphate fertilizers imports and consumption in India

DAP imports and consumption in India decreases





#### India: crop production and El Nino effect







## Development of Chinese phosphate exports





# Need for a combination of feedstocks and complexity of production process act as barriers to entry

| Integrated phosphate-based production me