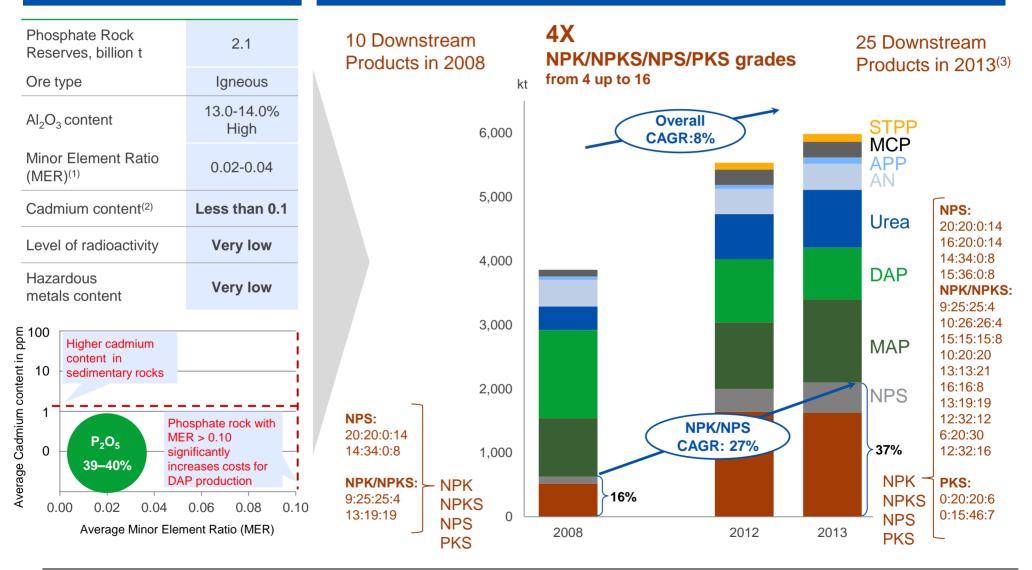

# PhosAgro at a glance

| World class<br>integrated<br>phosphate<br>producer                 | <ul> <li>#1 global producer of high-grade phosphate rock</li> <li>#3 global DAP/MAP producer<sup>(1)</sup></li> <li>Overall fertilizer capacity of 6.4 mln t</li> </ul>                                                                                                                                     |
|--------------------------------------------------------------------|-------------------------------------------------------------------------------------------------------------------------------------------------------------------------------------------------------------------------------------------------------------------------------------------------------------|
| Large<br>high quality<br>apatite-nepheline<br>resources            | <ul> <li>2.05 bln t of ore resources<sup>(2)</sup><br/>(over 75 years of production)</li> <li>Al<sub>2</sub>O<sub>3</sub> resource of 283 mln t</li> <li>Substantial resources of rare earth oxides<br/>(41% of Russian resources <sup>(3)</sup>)</li> </ul>                                                |
| Self-sufficiency<br>in key feedstocks<br>provides for<br>low costs | <ul> <li>100% self-sufficient in phosphate rock</li> <li>72%-90% self-sufficient in ammonia<sup>(4)</sup></li> <li>More than 40% self-sufficiency in electricity</li> </ul>                                                                                                                                 |
| Flexible<br>production and<br>sales                                | <ul> <li>Flexible production lines</li> <li>Phosphate fertilizer capacities of 4.3 mln t, 1.85 mln t fully flexible into NPK production</li> <li>Leader in Russian fertilizer market growing twice faster than the world consumption</li> <li>Net back driven sales model with a global presence</li> </ul> |
| Strong financial performance                                       | <ul> <li>EBITDA of \$752 mln in 2013</li> <li>1H2014 EBITDA of \$464 mln</li> <li>1H2014 Net debt/EBITDA: 1.4x</li> </ul>                                                                                                                                                                                   |