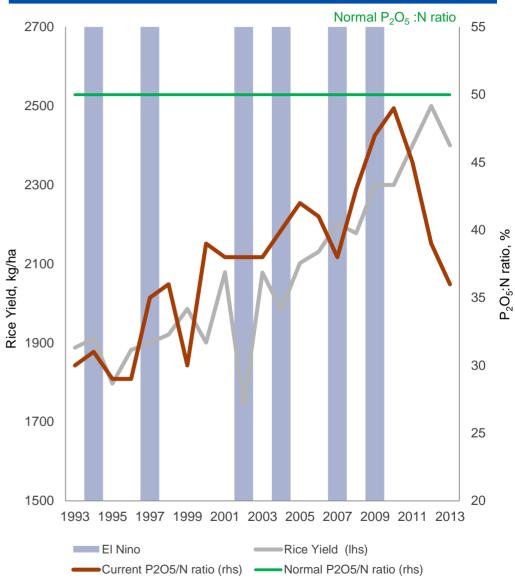

et price,% 1,000 1000 800 600 150 800 400 200 2008/09 600 **Financial** 0 100 Crisis 400 500 100 200 300 0 **New Big Capacities:** China +5200 400 India +1700 Australia +980 DAP Morocco +740 50 200 Low DAP import in India Potash **BPC break** 0 0 up Jul-99 Jan-00 Jul-00 Jul-03 Jan-08 Jul-08 Jul-12 Jan-13 Jul-13 Jan-14 Jul-14 Jan-99 Jan-03 Jan-04 Jul-04 Jan-05 Jul-05 Jan-06 Jul-06 Jan-07 Jul-07 Jul-10 Jan-11 Jul-11 Jan-12 Jul-02 Jan-09 Jan-01 Jul-0 Jan-02 Jul-0 Jan-10 DAP, \$/t, FOB Tampa Grain basket price Spread relative to basket price, % (rhs)

# 2. Market challenges





## Fertilizer price developments in 2Q 2013 -1H 2014





# Phosphate fertilizers imports and consumption in India

DAP imports and consumption in India decreases





#### India: crop production and El Nino effect







## Development of Chinese phosphate exports





# Need for a combination of feedstocks and complexity of production process act as barriers to entry

| Integrated phosphate-based production me