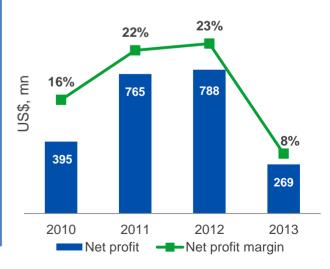

# PhosAgro at a glance

| World class<br>integrated<br>phosphate<br>producer                 | <ul> <li>#1 global producer of high-grade phosphate rock</li> <li>#3 global DAP/MAP producer<sup>(1)</sup></li> <li>Overall fertilizer capacity of 6.4 mln t</li> </ul>                                                                                                                                     |
|--------------------------------------------------------------------|-------------------------------------------------------------------------------------------------------------------------------------------------------------------------------------------------------------------------------------------------------------------------------------------------------------|
| Large<br>high quality<br>apatite-nepheline<br>resources            | <ul> <li>2.05 bln t of ore resources<sup>(2)</sup><br/>(over 75 years of production)</li> <li>Al<sub>2</sub>O<sub>3</sub> resource of 283 mln t</li> <li>Substantial resources of rare earth oxides<br/>(41% of Russian resources <sup>(3)</sup>)</li> </ul>                                                |
| Self-sufficiency<br>in key feedstocks<br>provides for<br>low costs | <ul> <li>100% self-sufficient in phosphate rock</li> <li>72%-90% self-sufficient in ammonia<sup>(4)</sup></li> <li>More than 40% self-sufficiency in electricity</li> </ul>                                                                                                                                 |
| Flexible<br>production and<br>sales                                | <ul> <li>Flexible production lines</li> <li>Phosphate fertilizer capacities of 4.3 mln t, 1.85 mln t fully flexible into NPK production</li> <li>Leader in Russian fertilizer market growing twice faster than the world consumption</li> <li>Net back driven sales model with a global presence</li> </ul> |
| Strong financial performance                                       | <ul> <li>EBITDA of \$752 mln in 2013</li> <li>1H2014 EBITDA of \$464 mln</li> <li>1H2014 Net debt/EBITDA: 1.4x</li> </ul>                                                                                                                                                                                   |