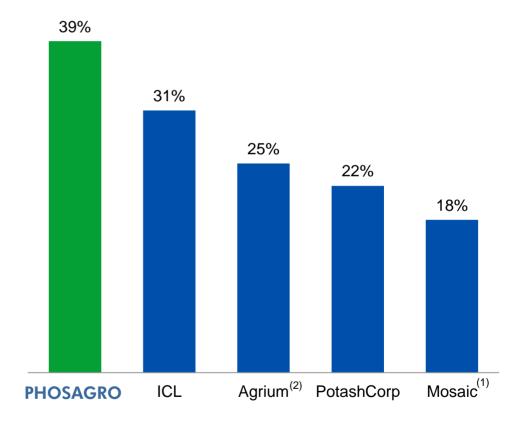

#### Phosphate segment gross profit margin

Average gross profit margin of phosphate segment for 2011-2013

Source: Companies' reports Note: (1) Calendarised

Source: Companies' reports

Note: (1) Calendarised