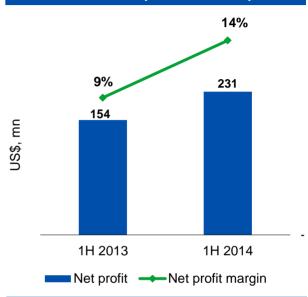

# PhosAgro at a glance

| World class<br>integrated<br>phosphate<br>producer                 | <ul> <li>#1 global producer of high-grade phosphate rock</li> <li>#3 global DAP/MAP producer<sup>(1)</sup></li> <li>Overall fertilizer capacity of 6.4 mln t</li> </ul>                                                                                                                                     |
|--------------------------------------------------------------------|-------------------------------------------------------------------------------------------------------------------------------------------------------------------------------------------------------------------------------------------------------------------------------------------------------------|
| Large<br>high quality<br>apatite-nepheline<br>resources            | <ul> <li>2.05 bln t of ore resources<sup>(2)</sup><br/>(over 75 years of production)</li> <li>Al<sub>2</sub>O<sub>3</sub> resource of 283 mln t</li> <li>Substantial resources of rare earth oxides<br/>(41% of Russian resources <sup>(3)</sup>)</li> </ul>                                                |
| Self-sufficiency<br>in key feedstocks<br>provides for<br>low costs | <ul> <li>100% self-sufficient in phosphate rock</li> <li>72%-90% self-sufficient in ammonia<sup>(4)</sup></li> <li>More than 40% self-sufficiency in electricity</li> </ul>                                                                                                                                 |
| Flexible<br>production and<br>sales                                | <ul> <li>Flexible production lines</li> <li>Phosphate fertilizer capacities of 4.3 mln t, 1.85 mln t fully flexible into NPK production</li> <li>Leader in Russian fertilizer market growing twice faster than the world consumption</li> <li>Net back driven sales model with a global presence</li> </ul> |
| Strong financial performance                                       | <ul> <li>EBITDA of \$752 mln in 2013</li> <li>1H2014 EBITDA of \$464 mln</li> <li>1H2014 Net debt/EBITDA: 1.4x</li> </ul>                                                                                                                                                                                   |