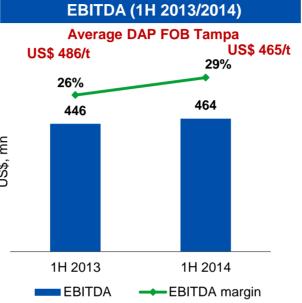

# PhosAgro at a glance

| World class<br>integrated<br>phosphate<br>producer                 | <ul> <li>#1 global producer of high-grade phosphate rock</li> <li>#3 global DAP/MAP producer<sup>(1)</sup></li> <li>Overall fertilizer capacity of 6.4 mln t</li> </ul>                                                                                                                                     |
|--------------------------------------------------------------------|-------------------------------------------------------------------------------------------------------------------------------------------------------------------------------------------------------------------------------------------------------------------------------------------------------------|
| Large<br>high quality<br>apatite-nepheline<br>resources            | <ul> <li>2.05 bln t of ore resources<sup>(2)</sup><br/>(over 75 years of production)</li> <li>Al<sub>2</sub>O<sub>3</sub> resource of 283 mln t</li> <li>Substantial resources of rare earth oxides<br/>(41% of Russian resources <sup>(3)</sup>)</li> </ul>                                                |
| Self-sufficiency<br>in key feedstocks<br>provides for<br>low costs | <ul> <li>100% self-sufficient in phosphate rock</li> <li>72%-90% self-sufficient in ammonia<sup>(4)</sup></li> <li>More than 40% self-sufficiency in electricity</li> </ul>                                                                                                                                 |
| Flexible<br>production and<br>sales                                | <ul> <li>Flexible production lines</li> <li>Phosphate fertilizer capacities of 4.3 mln t, 1.85 mln t fully flexible into NPK production</li> <li>Leader in Russian fertilizer market growing twice faster than the world consumption</li> <li>Net back driven sales model with a global presence</li> </ul> |
| Strong financial performance                                       | <ul> <li>EBITDA of \$752 mln in 2013</li> <li>1H2014 EBITDA of \$464 mln</li> <li>1H2014 Net debt/EBITDA: 1.4x</li> </ul>                                                                                                                                                                                   |

#### DAP price dynamics vs EBITDA margin, average DAP price change (%)

Source: Argus-FMB, CRU, IFA, companies' data, PhosAgro

Note: (1) Excluding Chinese producers

(2) PhosAgro, IMC as of June 2011

(3) Russian Academy of Science