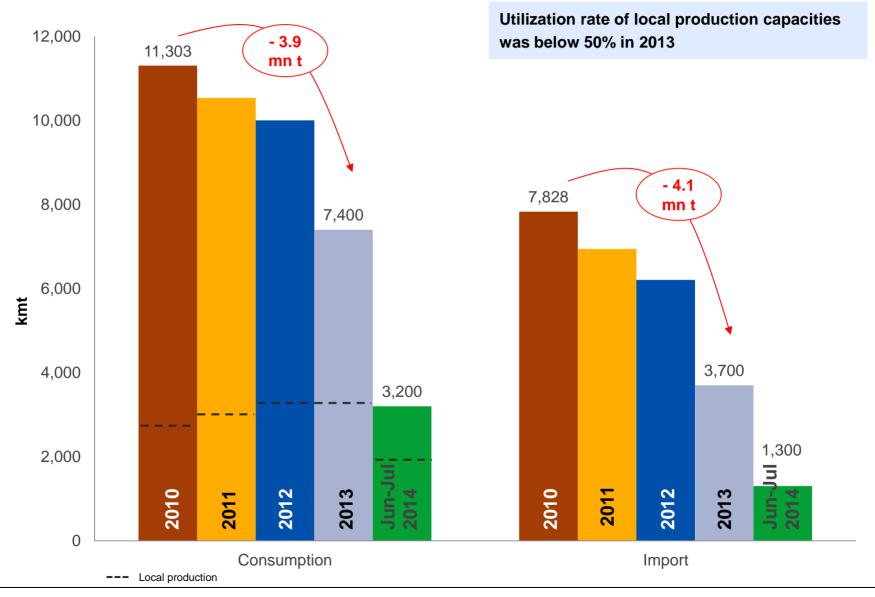

# Phosphate fertilizers imports and consumption in India

DAP imports and consumption in India decreases