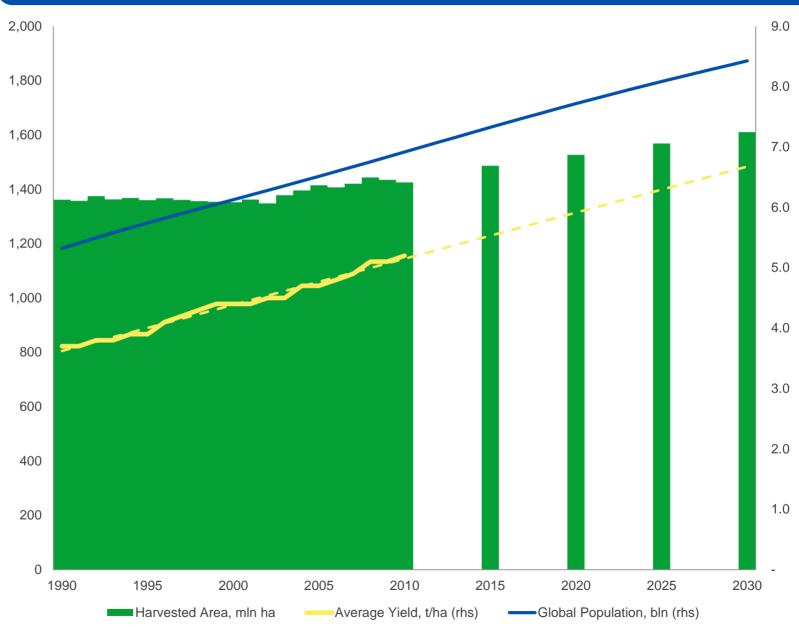

## Global crop production forecast

Global crop production continues to grow

Source: Integer Note: CAGR of 1.2%