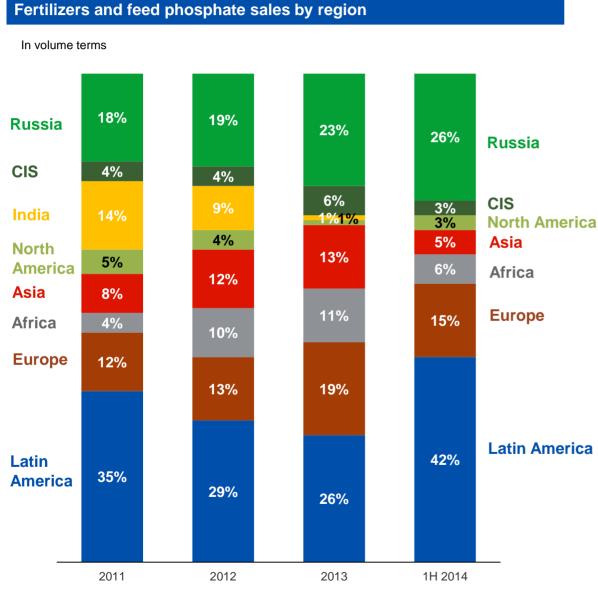

# Phosphate fertilizers imports and consumption in India

DAP imports and consumption in India decreases

## Development of Chinese phosphate exports