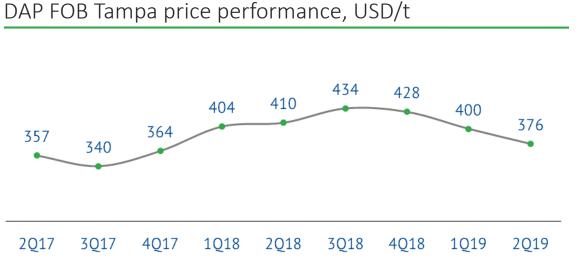

Source: IFA, IGC, PhosAgro

### 

Comments

# **Fertilizer Industry**

Hart Star IS

SPHOSAGRO

## **DAP Price Performance**



## Phosphate fertilizers: demand in agriculture industry

🔆 PHOSAGRO<sup>®</sup>



#### Fertilizer usage by crop in 2015-2017, %



Phosphates consumption in agriculture by regions, %



#### Phosphate demand CAGR over 2016-2018, %



Source: Fertecon, IFA, PhosAgro

## **Phosphate fertilizers: supply**

### PHOSAGRO<sup>®</sup>



Production split by products in 2010-17, %

Key feedstock price dynamics, USD/t





Global DAP/MAP producers by capacities in 2018, mln t



Source: IFA, CRU, GTIS, FAI, PhosAgro

\*Production of all phosphate fertilizers converted into DAP/MAP by the average grade

## **Phosphates Price Performance**

### **PHOSAGRO**<sup>®</sup>



NPK price Premium/Discount to Nutrients, %







Source: CRU, PhosAgro

## **Feedstocks inflation**

Ammonia FOB Baltics price, USD/t

PHOSAGRO<sup>®</sup>



Phosphate Rock FOB Morocco prices, USD/t



Sulphur CFR China prices, USD/t

183

Phosphoric Acid CFR India price, USD/t



## Fertilizer industry – India

### Signal States PHOSAGRO







Seasonal DAP import in India, kt



Seasonal DAP production in India, kt



Source: CRU, Fertecon, PhosAgro estimates

## Fertilizer industry – India

Nutrient-based subsidy rates for DAP, \$/t

### Se PHOSAGRO®



Dynamics in DAP inventories, kt



Source: CRU, Fertecon, PhosAgro estimates



## **Fertilizer industry – Latin America**



#### MAP/NP import to Brazil, mln t P2O5



MAP barter ratio, 1t of MAP/60kg of soy price



Brazil phospha