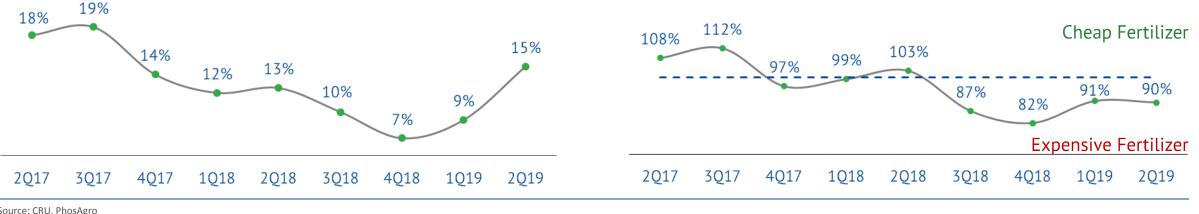

## **Phosphates Price Performance**

### **PHOSAGRO**<sup>®</sup>

NPK price Premium/Discount to Nutrients, %

Source: CRU, PhosAgro