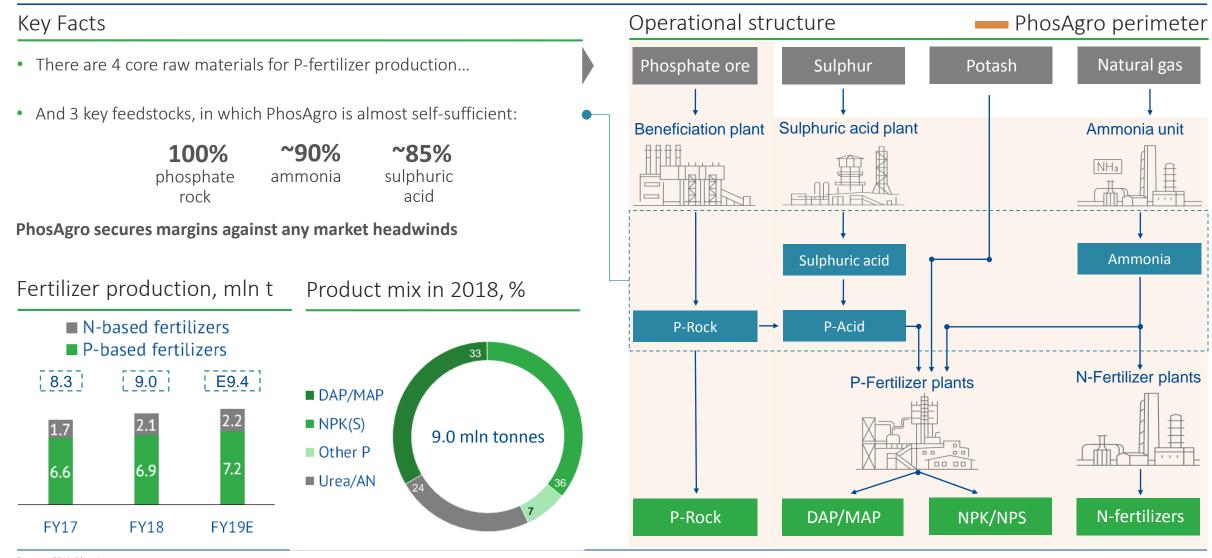

### Vertical integration as a key advantage

### PHOSAGRO<sup>®</sup>

Production split by products in 2010-17, %

Key feedstock price dynamics, USD/t

Global DAP/MAP producers by capacities in 2018, mln t

Source: IFA, CRU, GTIS, FAI, PhosAgro

\*Production of all phosphate fertilizers converted into DAP/MAP by the average grade