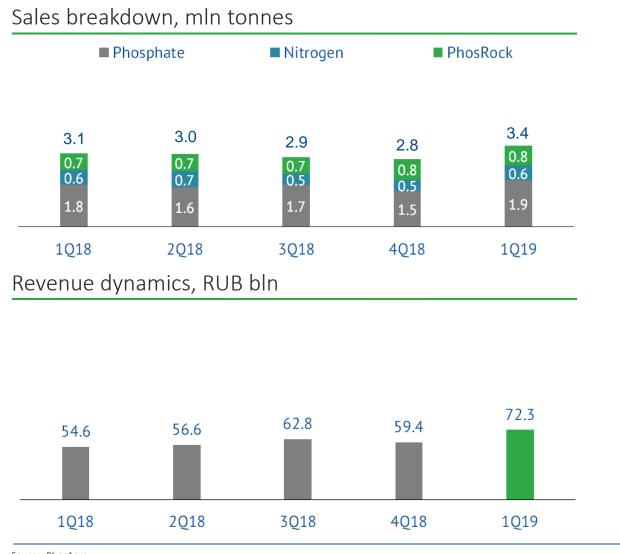

e spotlight

PHOSAGRO<sup>®</sup>

#### China's environmental efforts

- A new federal bureau of environmental investigation has been set up in China to look into industrial pollution.
- 260 inspectors have been specifically trained to monitor air, water, noise and odour emissions
- Inspections will begin in the north of country, but will move to Sichuan, Chongqing and Hubei in March.
- The efforts are likely to accelerate the idling and permanent closure of old MAP plants.
- The nitrogen industry is also likely to be impacted, which could raise raw materials prices.

#### Assessment of Chinese phosphate production,



Source: CRU, PhosAgro

## **Domestic market – more space for growth**





# **Financial review**

Karlin II

SPHOSAGRO

## **Revenue Breakdown**

**PHOSAGRO**<sup>®</sup>



#### FX rates, RUB/USD



Source: PhosAgro

### **Cost Analysis**



Source: PhosAgro

## **Segment Profitability**

### Se PHOSAGRO®

#### Phosphate - gross profit and margin, RUB bln



Nitrogen - gross profit and margin, RUB bln



Phosphate sales (export + domestic), kt



#### Nitrogen sales (export + domestic), kt



Source: PhosAgro

## **EBITDA Analysis**

### 





#### EBITDA bridge in 1Q19, RUB bln



Source: PhosAgro

#### Comments

- EBITDA in 1Q 2019 amounted to RUB 24.8 billion (USD 375 million), up by 73% year-on-year, while EBITDA margin reached 34%.
- Major upward factors were the 5% year-on-year growth in fertilizer sales and an 8% year-on-year increase in average realised prices (in USD terms), which were supported by 16% year-on-year rouble depreciation against the U