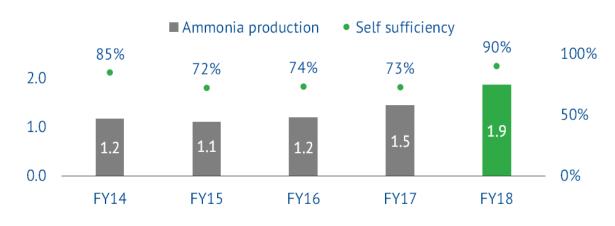

## **Key feedstocks production**

### PHOSAGRO<sup>®</sup>

#### Ammonia production, mln t