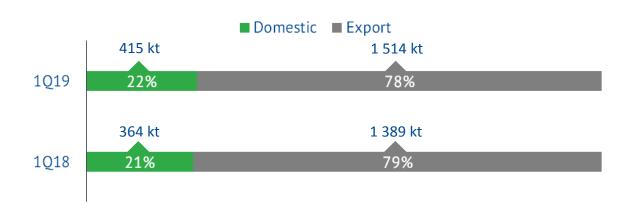

#### Phosphate - gross profit and margin, RUB bln

Nitrogen - gross profit and margin, RUB bln

Phosphate sales (export + domestic), kt