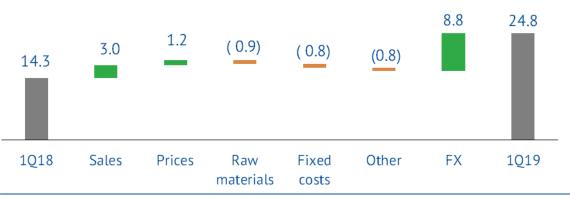

#### EBITDA bridge in 1Q19, RUB bln

Source: PhosAgro

#### Comments

- EBITDA in 1Q 2019 amounted to RUB 24.8 billion (USD 375 million), up by 73% year-on-year, while EBITDA margin reached 34%.
- Major upward factors were the 5% year-on-year growth in fertilizer sales and an 8% year-on-year increase in average realised prices (in USD terms), which were supported by 16% year-on-year rouble depreciation against the US dollar.
- EBITDA growth was partially offset by inflation in feedstock prices (sulphur and potash)