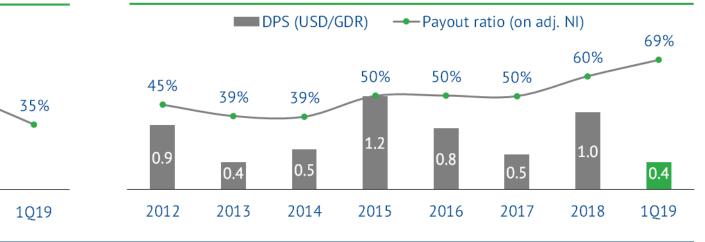

### Prudent balance between dividends and organic growth

71%

2017

51%

2018

56%

2016

#### Key Facts

• Quarterly dividend payments

Capex/EBITDA ratio

74%

2013

55%

2014

- 30-50% of Net income adjusted on non-cash gains/losses
- \$6.2/GDR (or 45%) has been returned to shareholders since IPO

52%

2015

#### Dividend payout history, mln USD

#### Stable dividend policy

#### Source: PhosAgro

2012

389

FCF calculated as Net Operating Cash Flow deducted by CapEx