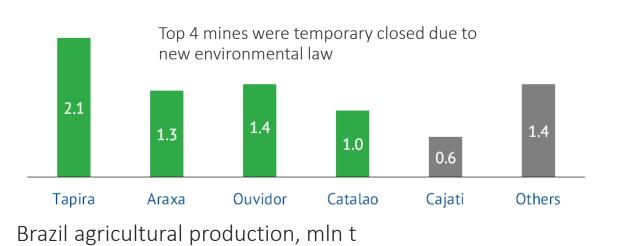

## **Fertilizer industry – Latin America**

#### MAP/NP import to Brazil, mln t P2O5

MAP barter ratio, 1t of MAP/60kg of soy price

Brazil phosphate mines capacities in 2018, mln t

Source: CRU, Agrolink.com.br, USDA, IFA, ANDA, PhosAgro