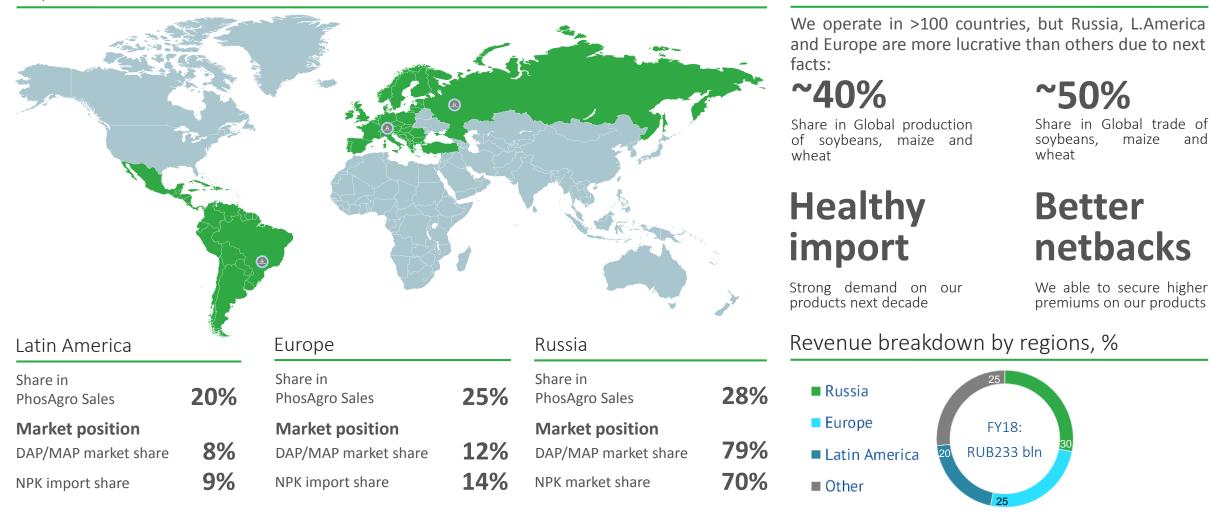

FY18  | Δ уоу |
| Revenue        | 54.6 | 72.3 | 32%   | 181.4 | 233.4 | 29%   |
| EBITDA         | 14.3 | 24.8 | 73%   | 50.8  | 74.9  | 47%   |
| EBITDA margin  | 26%  | 34%  | 8pp   | 28%   | 32%   | 4pp   |
| Adjusted NI    | 6.3  | 13.5 | 113%  | 21.2  | 41.7  | 97%   |
| NI margin      | 12%  | 19%  | 7рр   | 12%   | 18%   | 6рр   |
| Divs (RUB/GDR) | 8    | 17   | 118%  | 27    | 61    | 126%  |
|                |      |      |       |       |       |       |

#### Shareholder structure, 31.05.2019



Source: Thomson Reuters, PhosAgro

## **PhosAgro assets**

### Se PHOSAGRO®



Source: PhosAgro

\* EST stands for European Sulphur Terminal

### Vertical integration as a key advantage

### PHOSAGRO<sup>®</sup>



Source: CRU, PhosAgro

### PhosAgro global coverage

#### Key markets



Source: IFA, IGC, PhosAgro

### 

Comments

# **Fertilizer Industry**

Hart Star IS

SPHOSAGRO

## **DAP Price Performance**



## Phosphate fertilizers: demand in agriculture industry

🔆 PHOSAGRO<sup>®</sup>



#### Fertilizer usage by crop in 2015-2017, %



Phosphates consumption in agriculture by regions, %



#### Phosphate demand CAGR over 2016-2018, %



Source: Fertecon, IFA, PhosAgro

## **Phosphate fertilizers: supply**

### PHOSAGRO<sup>®</sup>



Production split by products in 2010-17, %

Key feedstock price dynamics, USD/t





Global DAP/MAP producers by capacities in 2018, mln t



Source: IFA, CRU, GTIS, FAI, PhosAgro

\*Production of all phosphate fertilizers converted into DAP/MAP by the average grade

## **Phosphates Price Performance**

### **PHOSAGRO**<sup>®</sup>