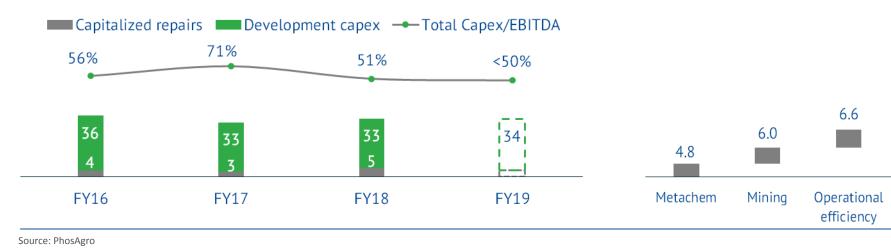

## **FCF Analysis**

- In 1Q 2019 operating cash flow almost tripled to RUB 27.5 billion (USD 416 million) on solid EBITDA performance and working capital release.
- PhosAgro's capital expenditure for 1Q 2019 totalled around RUB 8.6 billion (USD 130 million), down by 4% year-on-year and representing 35% of the Company's EBITDA for the same period. The main capex items were scheduled maintenance and development of the upstream business, as well as construction of new sulphuric and nitric acid plants.

#### Capex and Capex/EBITDA ratio, RUB bln

1Q19 EBITDA to FCF conversion, RUB bln

4.6

Ferts

Output

#### FY19 Capex breakdown, w/o capitalized repairs

Fertilizer Industry Financial review Market outlook

34

Capex FY19

10

Other

2.5

Distri-

bution