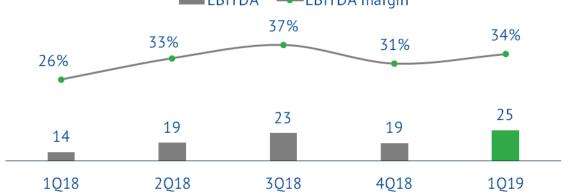

| Financial highlights |
|----------------------|
|----------------------|

| 0              | 0    |      |       |       |       |       |
|----------------|------|------|-------|-------|-------|-------|
| RUB bln        | 1Q18 | 1Q19 | ∆ уоу | FY17  | FY18  | Δ уоу |
| Revenue        | 54.6 | 72.3 | 32%   | 181.4 | 233.4 | 29%   |
| EBITDA         | 14.3 | 24.8 | 73%   | 50.8  | 74.9  | 47%   |
| EBITDA margin  | 26%  | 34%  | 8pp   | 28%   | 32%   | 4pp   |
| Adjusted NI    | 6.3  | 13.5 | 113%  | 21.2  | 41.7  | 97%   |
| NI margin      | 12%  | 19%  | 7рр   | 12%   | 18%   | 6рр   |
| Divs (RUB/GDR) | 8    | 17   | 118%  | 27    | 61    | 126%  |
|                |      |      |       |       |       |       |

#### Comments

- EBITDA in 1Q 2019 amounted to RUB 24.8 billion (USD 375 million), up by 73% year-on-year, while EBITDA margin reached 34%.
- Major upward factors were the 5% year-on-year growth in fertilizer sales and an 8% year-on-year increase in average realised prices (in USD terms), which were supported by 16% year-on-year rouble depreciation against the US dollar.
- EBITDA growth was partially offset by inflation in feedstock prices (sulphur and potash)