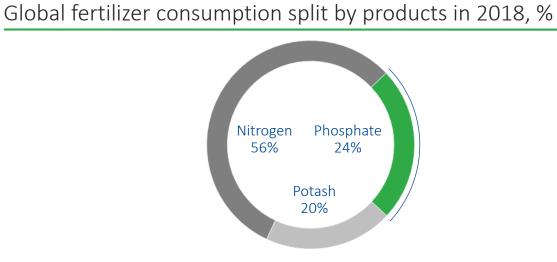

## Phosphate fertilizers: demand in agriculture industry

🔆 PHOSAGRO<sup>®</sup>