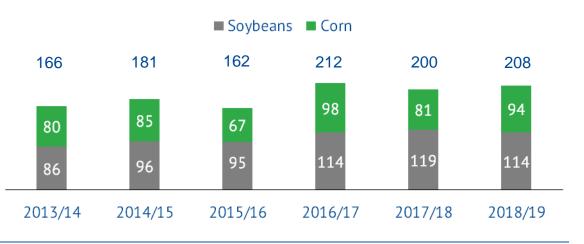

### **Fertilizer industry – Latin America**

Export of soybeans, Mln tones

Source: CRU, Agrolink.com.br, USDA, IFA, ANDA, PhosAgro

382

336

Apr-19

### **PHOSAGRO**<sup>®</sup>

Export prices (FOB) for soybeans, \$/t