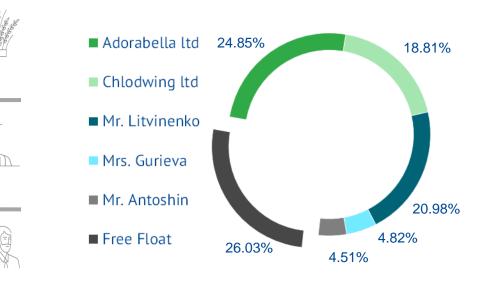

ytics Since 20 |  |  |  |  |  |

| Financial highlights |
|----------------------|
|----------------------|

| 0              | 0    |      |       |       |       |       |
|----------------|------|------|-------|-------|-------|-------|
| RUB bln        | 1Q18 | 1Q19 | ∆ уоу | FY17  | FY18  | Δ уоу |
| Revenue        | 54.6 | 72.3 | 32%   | 181.4 | 233.4 | 29%   |
| EBITDA         | 14.3 | 24.8 | 73%   | 50.8  | 74.9  | 47%   |
| EBITDA margin  | 26%  | 34%  | 8pp   | 28%   | 32%   | 4pp   |
| Adjusted NI    | 6.3  | 13.5 | 113%  | 21.2  | 41.7  | 97%   |
| NI margin      | 12%  | 19%  | 7рр   | 12%   | 18%   | 6рр   |
| Divs (RUB/GDR) | 8    | 17   | 118%  | 27    | 61    | 126%  |
|                |      |      |       |       |       |       |

#### Shareholder structure, 31.05.2019



Source: Thomson Reuters, PhosAgro

## **PhosAgro assets**

### Se PHOSAGRO®



Source: PhosAgro

\* EST stands for European Sulphur Terminal

### Vertical integration as a key advantage

### PHOSAGRO<sup>®</sup>



Source: CRU, PhosAgro

### PhosAgro global coverage

#### Key markets



Source: IFA, IGC, PhosAgro

### 

Comments

# **Fertilizer Industry**

Hart Star IS

SPHOSAGRO

## **DAP Price Performance**



## Phosphate fertilizers: demand in agriculture industry

🔆 PHOSAGRO<sup>®</sup>



#### Fertilizer usage by crop in 2015-2017, %



Phosphates consumption in agriculture by regions, %



#### Phosphate demand CAGR over 2016-2018, %



Source: Fertecon, IFA, PhosAgro

## **Phosphate fertilizers: supply**

### PHOSAGRO<sup>®</sup>



Production split by products in 2010-17, %

Key