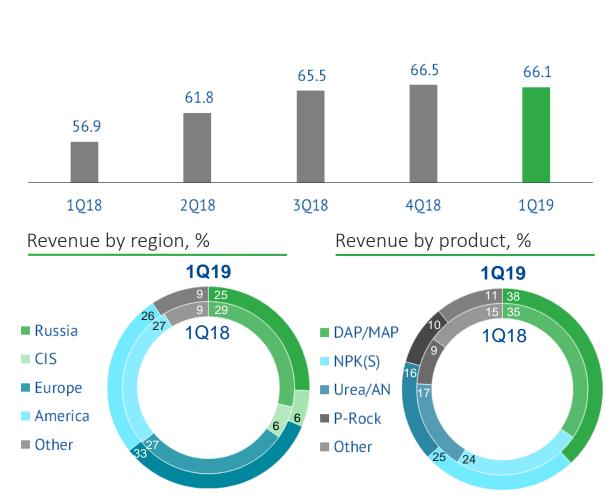

®</sup>

#### China's environmental efforts

- A new federal bureau of environmental investigation has been set up in China to look into industrial pollution.
- 260 inspectors have been specifically trained to monitor air, water, noise and odour emissions
- Inspections will begin in the north of country, but will move to Sichuan, Chongqing and Hubei in March.
- The efforts are likely to accelerate the idling and permanent closure of old MAP plants.
- The nitrogen industry is also likely to be impacted, which could raise raw materials prices.

#### Assessment of Chinese phosphate production,



Source: CRU, PhosAgro

## **Domestic market – more space for growth**





# **Financial review**

Karlin II

SPHOSAGRO

## **Revenue Breakdown**

**PHOSAGRO**<sup>®</sup>



#### FX rates, RUB/USD



Source: PhosAgro

### **Cost Analysis**



Source: PhosAgro

## **Segment Profitability**

### Se PHOSAGRO®

#### Phosphate - gross profit and margin, RUB bln



Nitrogen - gross profit and margin, RUB bln



Phosphate sales (export + domestic), kt



#### Nitrogen sales (export + domestic), kt



Source: PhosAgro

## **EBITDA Analysis**

### 





#### EBITDA bridge in 1Q19, RUB bln



Source: PhosAgro

#### Comments

- EBITDA in 1Q 2019 amounted to RUB 24.8 billion (USD 375 million), up by 73% year-on-year, while EBITDA margin reached 34%.
- Major upward factors were the 5% year-on-year growth in fertilizer sales and an 8% year-on-year increase in average realised prices (in USD terms), which were supported by 16% year-on-year rouble depreciation against the US dollar.
- EBITDA growth