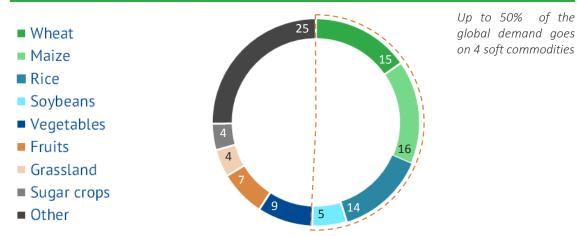

#### Fertilizer usage by crop in 2015-2017, %

Phosphates consumption in agriculture by regions, %