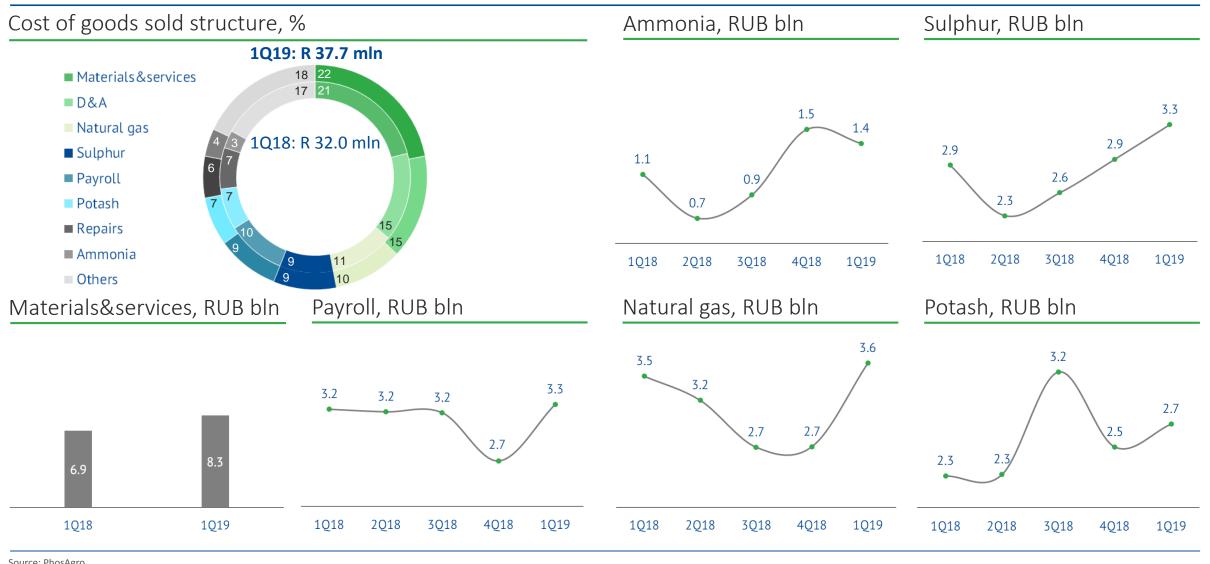

- A new federal bureau of environmental investigation has been set up in China to look into industrial pollution.
- 260 inspectors have been specifically trained to monitor air, water, noise and odour emissions
- Inspections will begin in the north of country, but will move to Sichuan, Chongqing and Hubei in March.
- The efforts are likely to accelerate the idling and permanent closure of old MAP plants.
- The nitrogen industry is also likely to be impacted, which could raise raw materials prices.

#### Assessment of Chinese phosphate production,



Source: CRU, PhosAgro

## **Domestic market – more space for growth**





# **Financial review**

Karlin II

SPHOSAGRO

## **Revenue Breakdown**

**PHOSAGRO**<sup>®</sup>



#### FX rates, RUB/USD



Source: PhosAgro

### **Cost Analysis**



Source: PhosAgro

## **Segment Profitability**

### Se PHOSAGRO®

#### Phosphate - gross profit and margin, RUB bln



Nitrogen - gross profit and margin, RUB bln



Phosphate sales (export + domestic), kt



#### Nitrogen sales (export + domestic), kt



Source: PhosAgro

## **EBITDA Analysis**

### 





#### EBITDA bridge in 1Q19, RUB bln



Source: PhosAgro

#### Comments

- EBITDA in 1Q 2019 amounted to RUB 24.8 billion (USD 375 million), up by 73% year-on-year, while EBITDA margin reached 34%.
- Major upward factors were the 5% year-on-year growth in fertilizer sales and an 8% year-on-year increase in average realised prices (in USD terms), which were supported by 16% year-on-year rouble depreciation against the US dollar.
- EBITDA growth was partially offset by inflation in feedst