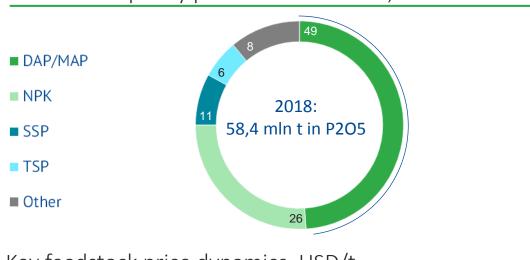

## **Phosphate fertilizers: supply**

### PHOSAGRO<sup>®</sup>

Production split by products in 2010-17, %

Key feedstock price dynamics, USD/t

Global DAP/MAP producers by capacities in 2018, mln t

Source: IFA, CRU, GTIS, FAI, PhosAgro

\*Production of all phosphate fertilizers converted into DAP/MAP by the average grade