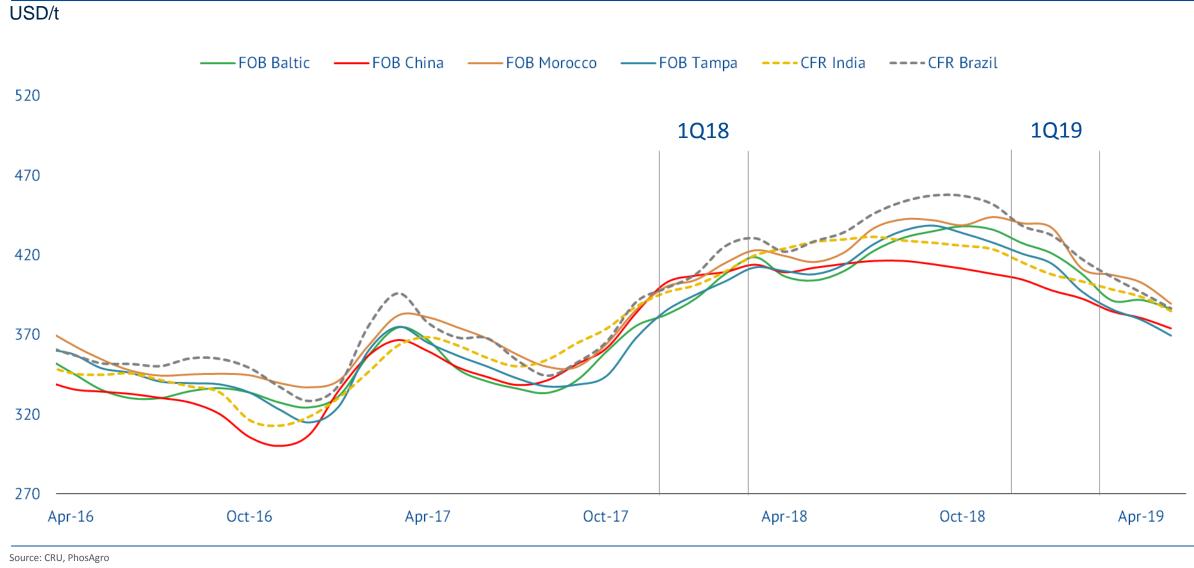

## **DAP Price Performance**

## **Phosphates Price Performance**

### **PHOSAGRO**<sup>®</sup>

NPK price Premium/Discount to Nutrients, %

Source: CRU, PhosAgro