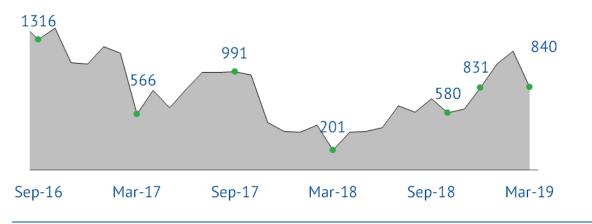

### Signal States PHOSAGRO

Seasonal DAP import in India, kt

Seasonal DAP production in India, kt

Source: CRU, Fertecon, PhosAgro estimates