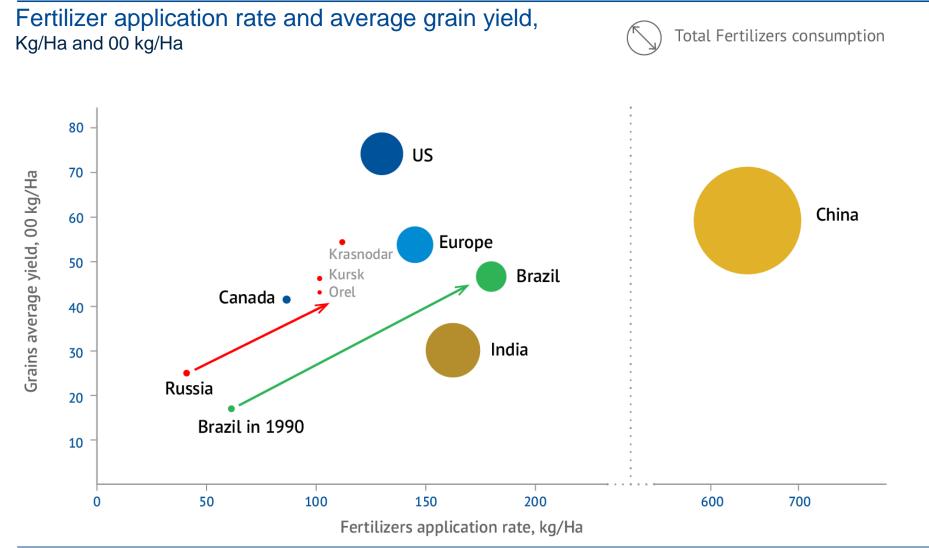

1Q18 2Q18 3Q18 4Q18 1Q19 2Q19 Ammonia price in China, USD/t



## China – environmental issues in the spotlight

PHOSAGRO<sup>®</sup>

#### China's environmental efforts

- A new federal bureau of environmental investigation has been set up in China to look into industrial pollution.
- 260 inspectors have been specifically trained to monitor air, water, noise and odour emissions
- Inspections will begin in the north of country, but will move to Sichuan, Chongqing and Hubei in March.
- The efforts are likely to accelerate the idling and permanent closure of old MAP plants.
- The nitrogen industry is also likely to be impacted, which could raise raw materials prices.

#### Assessment of Chinese phosphate production,



Source: CRU, PhosAgro

## **Domestic market – more space for growth**





# **Financial review**

Karlin II

SPHOSAGRO

## **Revenue Breakdown**

**PHOSAGRO**<sup>®</sup>



#### FX rates, RUB/USD



Source: PhosAgro

### **Cost Analysis**



Source: PhosAgro

## **Segment Profitability**

### Se PHOSAGRO®

#### Phosphate - gross profit and margin, RUB bln



Nitrogen - gross profit and margin, RUB bln



Phosphate sales (export + domestic), kt



#### Nitrogen sales (export + domestic), kt



Source: PhosAgro

## **EBITDA Analysis**

### 





#### EBITDA bridge in 1Q19, RUB bln



Source: PhosAgro

#### Comments

- EBITDA in 1Q 2019 amounted to RUB 24.8 billion (USD 375 million), up by 73% year-on-year, while EBITDA margin reached 34%.
- Major upward factors were the 5% year-on-year growth in fertilizer sales and an 8% year-on-year increase in average realis