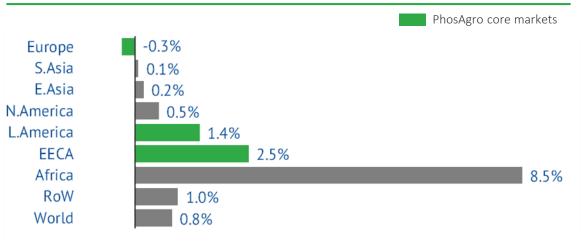

| 17   | 118%  | 27    | 61    | 126%  |
|                |      |      |       |       |       |       |

#### Shareholder structure, 31.05.2019



Source: Thomson Reuters, PhosAgro

## **PhosAgro assets**

### Se PHOSAGRO®



Source: PhosAgro

\* EST stands for European Sulphur Terminal

### Vertical integration as a key advantage

### PHOSAGRO<sup>®</sup>



Source: CRU, PhosAgro

### PhosAgro global coverage

#### Key markets



Source: IFA, IGC, PhosAgro

### 

Comments

# **Fertilizer Industry**

Hart Star IS

SPHOSAGRO

## **DAP Price Performance**



## Phosphate fertilizers: demand in agriculture industry

🔆 PHOSAGRO<sup>®</sup>



#### Fertilizer usage by crop in 2015-2017, %



Phosphates consumption in agriculture by regions, %



#### Phosphate demand CAGR over 2016-2018, %



Source: Fertecon, IFA, PhosAgro

## **Phosphate fertilizers: supply**

### PHOSAGRO<sup>®</sup>



Production split by products in 2010-17, %

Key feedstock price dynamics, USD/t





Global DAP/MAP producers by capacities in 2018, mln t



Source: IFA, CRU, GTIS, FAI, PhosAgro

\*Production of all phosphate fertilizers converted into DAP/MAP by the average grade

## **Phosphates Price Performance**

### **PHOSAGRO**<sup>®</sup>



NPK price Premium/Discount to Nutrients, %







Source: CRU, PhosAgro

## **Feedstocks inflation**

Ammonia FOB Baltics price, USD/t

PHOSAGRO<sup>®</sup>



Phosphate Rock FOB Morocco prices, USD/t



Sulphur CFR China prices, USD/t

183

Phosphoric Acid CFR India price, USD/t



## Fertilizer industry – India

### Signal States PHOSAGRO







Seasonal DAP