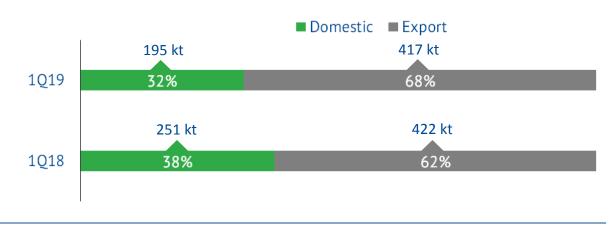

#### Phosphate - gross profit and margin, RUB bln

Nitrogen - gross profit and margin, RUB bln

Phosphate sales (export + domestic), kt

#### Nitrogen sales (export + domestic), kt

Source: PhosAgro