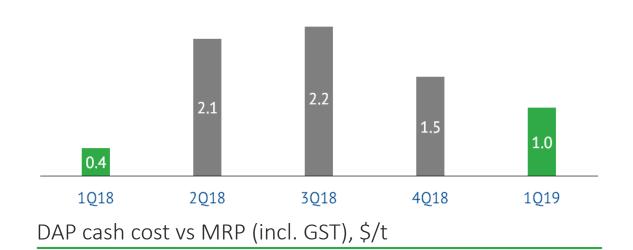

## Fertilizer industry – India

Nutrient-based subsidy rates for DAP, \$/t

### Se PHOSAGRO®

Dynamics in DAP inventories, kt

Source: CRU, Fertecon, PhosAgro estimates