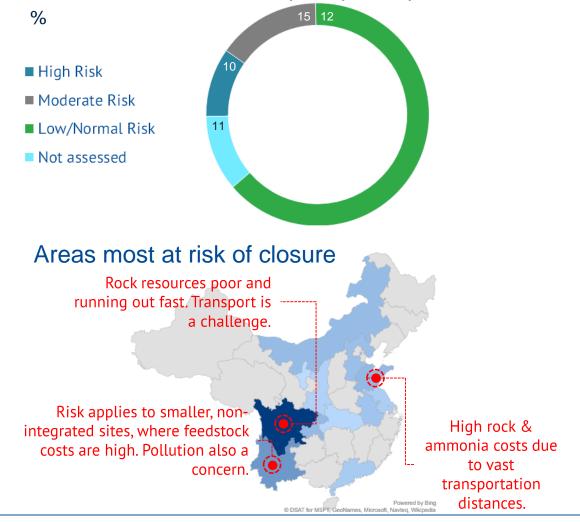

## China – focus on cash costs

### 

1Q17 2Q17 3Q17 4Q17 1Q18 2Q18 3Q18 4Q18 1Q19 2Q19 Ammonia price in China, USD/t

## China – environmental issues in the spotlight

PHOSAGRO<sup>®</sup>

#### China's environmental efforts

- A new federal bureau of environmental investigation has been set up in China to look into industrial pollution.
- 260 inspectors have been specifically trained to monitor air, water, noise and odour emissions
- Inspections will begin in the north of country, but will move to Sichuan, Chongqing and Hubei in March.
- The efforts are likely to accelerate the idling and permanent closure of old MAP plants.
- The nitrogen industry is also likely to be impacted, which could raise raw materials prices.

#### Assessment of Chinese phosphate production,

Source: CRU, PhosAgro