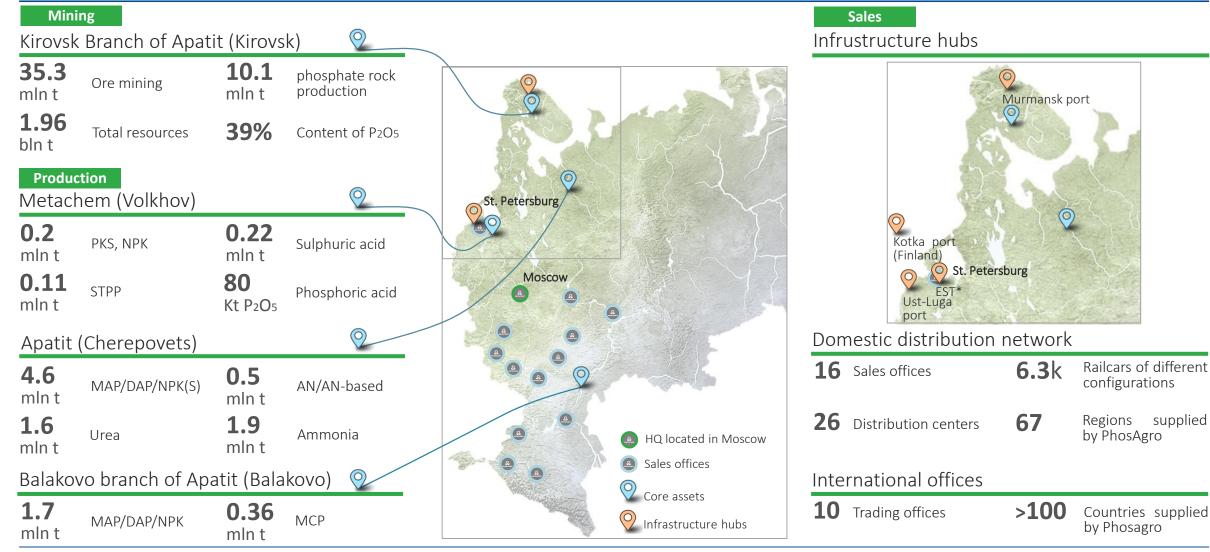

## **PhosAgro assets**

### Se PHOSAGRO®

Source: PhosAgro

\* EST stands for European Sulphur Terminal

### Vertical integration as a key advantage