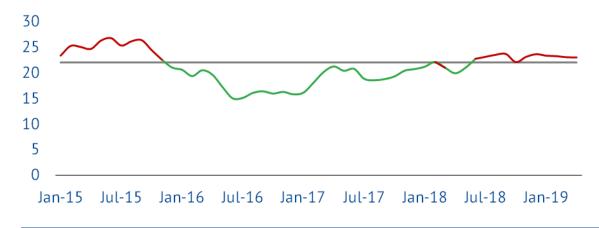

## **Phosphates Price Performance**

### **PHOSAGRO**<sup>®</sup>

NPK price Premium/Discount to Nutrients, %

Source: CRU, PhosAgro