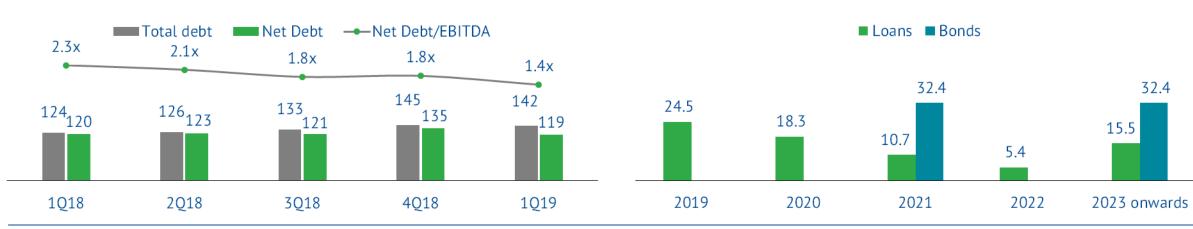

### **Debt Overview**

#### Comments

- Debt (incl. finance lease liabilities) decreased by 2% over 1Q19 to RUB 142 billion (USD 2.2 billion) driven by apreciation of the Russian ruble, as most debt is denominated in US dollars
- As of the end of March 2019, net debt totaled RUB 118.9 billion (USD 1.8 billion), representing a net debt/LTM EBITDA ratio of 1.4x against 1.8x as of end of 2018, thanks to solid EBITDA performance.

Total debt\* and net debt/LTM EBITDA ratio, RUB bln and x

Source: PhosAgro

Note: Total debt includes finance lease liabilities

Maturity profile, RUB bln