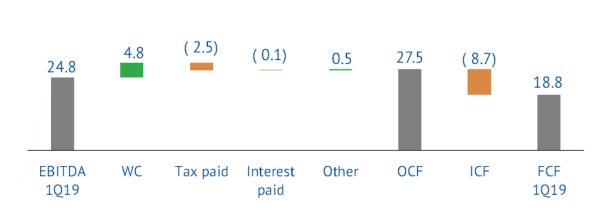

#### Comments

- EBITDA in 1Q 2019 amounted to RUB 24.8 billion (USD 375 million), up by 73% year-on-year, while EBITDA margin reached 34%.
- Major upward factors were the 5% year-on-year growth in fertilizer sales and an 8% year-on-year increase in average realised prices (in USD terms), which were supported by 16% year-on-year rouble depreciation against the US dollar.
- EBITDA growth was partially offset by inflation in feedstock prices (sulphur and potash)

## **FCF Analysis**

- In 1Q 2019 operating cash flow almost tripled to RUB 27.5 billion (USD 416 million) on solid EBITDA performance and working capital release.
- PhosAgro's capital expenditure for 1Q 2019 totalled around RUB 8.6 billion (USD 130 million), down by 4% year-on-year and representing 35% of the Company's EBITDA for the same period. The main capex items were scheduled maintenance and development of the upstream business, as well as construction of new sulphuric and nitric acid plants.

#### Capex and Capex/EBITDA ratio, RUB bln

1Q19 EBITDA to FCF conversion, RUB bln

4.6

Ferts

Output