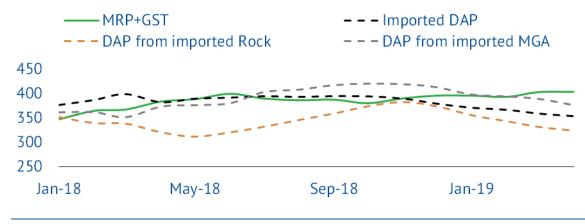

## Fertilizer industry – India

### Signal States PHOSAGRO

Seasonal DAP import in India, kt

Seasonal DAP production in India, kt

Source: CRU, Fertecon, PhosAgro estimates