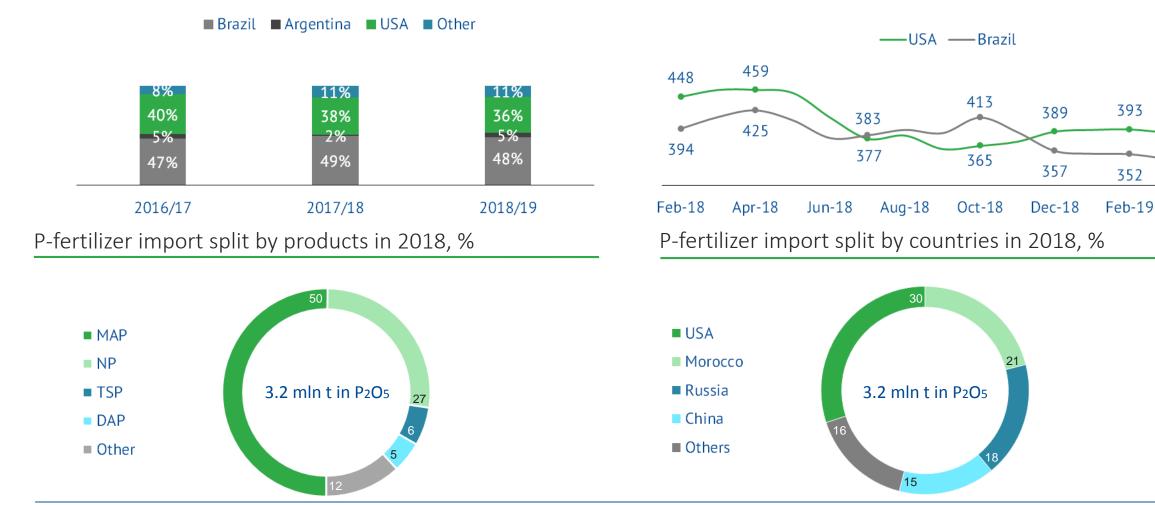

## **Fertilizer industry – Latin America**

#### MAP/NP import to Brazil, mln t P2O5

MAP barter ratio, 1t of MAP/60kg of soy price

Brazil phosphate mines capacities in 2018, mln t

Source: CRU, Agrolink.com.br, USDA, IFA, ANDA, PhosAgro

### **Fertilizer industry – Latin America**

Export of soybeans, Mln tones

Source: CRU, Agrolink.com.br, USDA, IFA, ANDA, PhosAgro

382

336

Apr-19