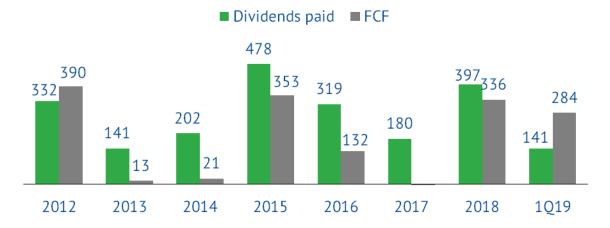

#### Dividend payout history, mln USD

#### Stable dividend policy

#### Source: PhosAgro

2012

389

FCF calculated as Net Operating Cash Flow deducted by CapEx